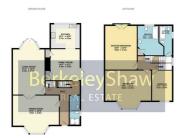

The main house offers spacious rooms filled with period charm, including high ceilings, large windows, and classic finishes. The ground floor boasts an impressive entrance hall, beautifully finished dining room, perfect for entertaining and providing access to the living room which is showered in natural light via the bay. Completing the layout is a modern shower room, family room with open aspect through to the kitchen. The first floor boasts an impressive master suite with en-suite bathroom, two further bedrooms and a family bathroom. The upper floor provides four further double bedrooms.

With its spacious interiors, character features, and the added bonus of a self-contained apartment, this property is a rare find and one not to be missed. Contact us today to arrange a viewing!

White every attempt has been made to ensure the accuracy of the floorplan contained here, measuremented of doors, involves, comes and any other teners are approximable and no recognizable in state for large very commission or mini-statement. This plan is for insuranive purposes only and should be used as such by any posspective purchaser. The services, systems and appliances shown have grown as to their operability or efficiency can be given.