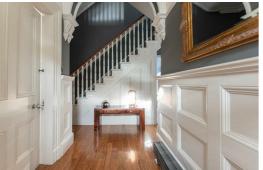

The main house offers spacious rooms filled with period charm, including high ceilings, large windows, and classic finishes. The ground floor boasts an impressive entrance hall, beautifully finished dining room, perfect for entertaining and providing access to the living room which is showered in natural light via the bay. Completing the layout is a modern shower room, family room with open aspect through to the kitchen. The first floor boasts an impressive master suite with en-suite bathroom, two further bedrooms and a family bathroom. The upper floor provides four further double bedrooms.