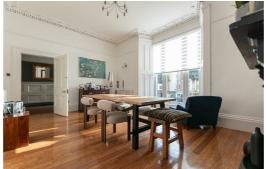

The main house offers spacious rooms filled with period charm, including high ceilings, large windows, and classic finishes. The ground floor boasts an impressive entrance hall, beautifully finished dining room, perfect for entertaining and providing access to the living room which is showered in natural light via the bay. Completing the layout is a modern shower room, family room with open aspect through to the kitchen. The first floor boasts an impressive master suite with en-suite bathroom, two further bedrooms and a family bathroom. The upper floor provides four further double bedrooms.