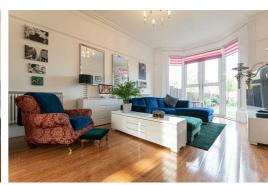

The main house offers spacious rooms filled with period charm, including high ceilings, large windows, and classic finishes. The ground floor boasts an impressive entrance hall, beautifully finished dining room, perfect for entertaining and providing access to the living room which is showered in natural light via the bay. Completing the layout is a modern shower room, family room with open aspect through to the kitchen. The first floor boasts an impressive master suite with en-suite bathroom, two further bedrooms and a family bathroom. The upper floor provides four further double bedrooms.