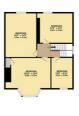

The main house offers spacious rooms filled with period charm, including high ceilings, large windows, and classic finishes. The ground floor boasts an impressive entrance hall, beautifully finished dining room, perfect for entertaining and providing access to the living room which is showered in natural light via the bay. Completing the layout is a modern shower room, family room with open aspect through to the kitchen. The first floor boasts an impressive master suite with en-suite bathroom, two further bedrooms and a family bathroom. The upper floor provides four further double bedrooms.

With its spacious interiors, character features, and the added bonus of a self-contained apartment, this property is a rare find and one not to be missed. Contact us today to arrange a viewing!

White every attempt has been made to ensure the accuracy of the floorplan contained here, measuremented of doors, involves, comes and any other teners are approximable and no recognizable in state for large very commission or mini-statement. This plan is for insuranive purposes only and should be used as such by any posspective purchaser. The services, systems and appliances shown have grown as to their operability or efficiency can be given.