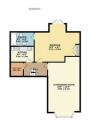

The main house offers spacious rooms filled with period charm, including high ceilings, large windows, and classic finishes. The ground floor boasts an impressive entrance hall, beautifully finished dining room, perfect for entertaining and providing access to the living room which is showered in natural light via the bay. Completing the layout is a modern shower room, family room with open aspect through to the kitchen. The first floor boasts an impressive master suite with en-suite bathroom, two further bedrooms and a family bathroom. The upper floor provides four further double bedrooms.

With its spacious interiors, character features, and the added bonus of a self-contained apartment, this property is a rare find and one not to be missed. Contact us today to arrange a viewing!

White every attempt has been made to ensure the accuracy of the floorplan contained here, measuremented of doors, involves, comes and any other teners are approximable and no recognizable in state for large very commission or mini-statement. This plan is for insuranive purposes only and should be used as such by any posspective purchaser. The services, systems and appliances shown have grown as to their operability or efficiency can be given.