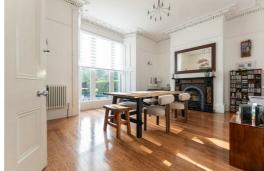

The main house offers spacious rooms filled with period charm, including high ceilings, large windows, and classic finishes. The ground floor boasts an impressive entrance hall, beautifully finished dining room, perfect for entertaining and providing access to the living room which is showered in natural light via the bay. Completing the layout is a modern shower room, family room with open aspect through to the kitchen. The first floor boasts an impressive master suite with en-suite bathroom, two further bedrooms and a family bathroom. The upper floor provides four further double bedrooms.