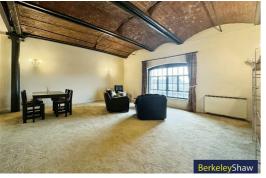

Upon entering, you are greeted by a spacious entrance hall leading to a light-filled, open-plan living and dining room. This generous space offers fantastic views across the dock, creating an inviting atmosphere for both relaxation and entertaining. The well-appointed fitted kitchen is conveniently located off the living area, providing everything you need for everyday living.

# Living room/dining room

Single glazed window with secondary glazing, 2 x storage heaters & exposed brick vaulted ceiling.