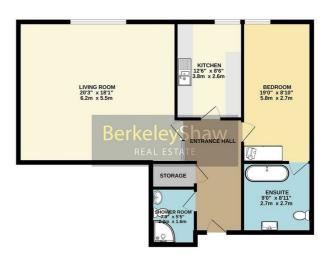

Upon entering, you are greeted by a spacious entrance hall leading to a light-filled, open-plan living and dining room. This generous space offers fantastic views across the dock, creating an inviting atmosphere for both relaxation and entertaining. The well-appointed fitted kitchen is conveniently located off the living area, providing everything you need for everyday living.

 $The \,master \,bedroom \,boasts \,a\,modern\,en-suite\,bathroom, offering\,privacy\,and\,comfort.\,A\,further\,shower\,room\,is\,available\,for\,guests\,or\,additional\,convenience.$ 

This apartment comes with the added benefit of secure allocated parking, ensuring peace of mind for residents. Additionally, the property is offered with no onward chain, making it an ideal choice for those looking to move quickly.

Intercom system & storage cupboard housing water tank.

# Living room/dining room

Single glazed window with secondary glazing, 2 x storage heaters & exposed brick vaulted ceiling.

#### Kitchen

Range of wall & base units, single glazed window with secondary glazing, electric heater, tiled splash back & sink unit with drainer.

# **Bedroom**

Single glazed window with secondary glazing, fitted wardrobes & electric heater.

## En-suite bathroom

Tiled floor, part tiled walls, WC, basin, free standing bath unit & electric towel rail.

### Shower room

Electric corner shower, tiled floor, tiled walls, WC, basin & electric heater.