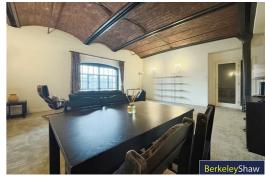

Upon entering, you are greeted by a spacious entrance hall leading to a light-filled, open-plan living and dining room. This generous space offers fantastic views across the dock, creating an inviting atmosphere for both relaxation and entertaining. The well-appointed fitted kitchen is conveniently located off the living area, providing everything you need for everyday living.

# Living room/dining room

Single glazed window with secondary glazing, 2 x storage heaters & exposed brick vaulted ceiling.