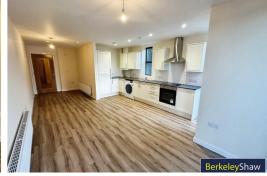

#### Open Plan Kitchen/Lounge

Double glazed windows, flooring, radiator, kitchen comprises of a range of fitted base and wall units with integrated appliances include fridge / freezer, washer dryer, electric cooker and hob, extractor hood, Inset sink with mixer tap