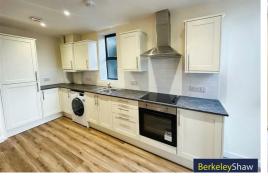

#### Open Plan Kitchen/Lounge

Double glazed windows, flooring, radiator, kitchen comprises of a range of fitted base and wall units with integrated appliances include fridge / freezer, washer dryer, electric cooker and hob, extractor hood, Inset sink with mixer tap