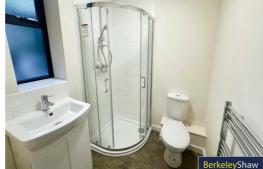

#### **Ensuite Shower Room**

Double glazed window, flooring, part tiled walls in all wet areas, comprises of low level w.c. sink and a separate walk in shower with glazed enclosure

#### **Bathroom**

Double glazed window, flooring, part tiled walls in all wet areas, bathroom comprises of three piece suite, panelled bath, low level w.c. sink and a separate walk in shower with glazed enclosure