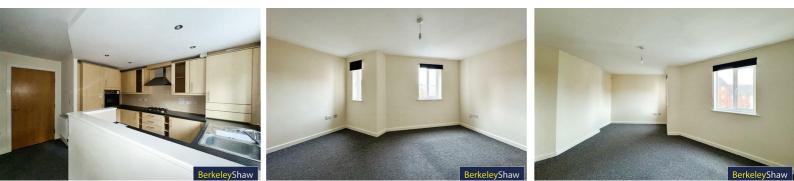

Accessed via the communal hallway with stair access, the 2nd floor apartment comprises; inviting entrance hall with storage cupboard, spacious kitchen/living room ideal for entertaining guests, two double bedrooms and a modern three piece bathroom.

#### Lounge Kitchen

Double glazed windows, double radiator, carpet in lounge area, kitchen compristed of a range of fitted base and wall units with integrated appliances including fridge freezer, washing machine, elctric oven, hob, extractor hood.

### Bedroom 1

Double glazed windows, Radiators, carpet