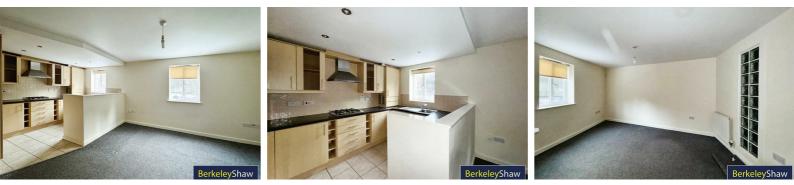

Accessed via the communal hallway with stair access, the 2nd floor apartment comprises; inviting entrance hall with storage cupboard, spacious kitchen/living room ideal for entertaining guests, two double bedrooms and a modern three piece bathroom.

#### Lounge Kitchen

Double glazed windows, double radiator, carpet in lounge area, kitchen compristed of a range of fitted base and wall units with integrated appliances including fridge freezer, washing machine, elctric oven, hob, extractor hood.

#### Bathroom

Fully tiled, panelled Pshaped bath with shower over, shower screen, vanity sink unit, low level w.c. mirror