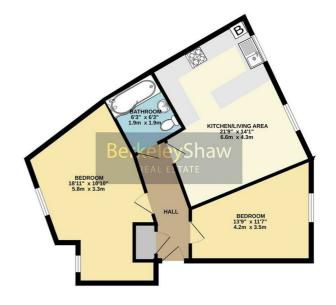

Accessed via the communal hallway with stair access, the 2nd floor apartment comprises; inviting entrance hall with storage cupboard, spacious kitchen/living room ideal for entertaining guests, two double bedrooms and a modern three piece bathroom.

# Bedroom 2

Double glazed windows, Radiators, carpet

Ahild every attempt has been made to ensure the accuracy of the floorplan contained here, measurements of doors, windows, rooms and any other terms are approximate and no responsibility is taken for any enror. omsours or my stoement. This plan is for illustretly purposes every and should be used as such by any contained on the storm of the store of the storm of th