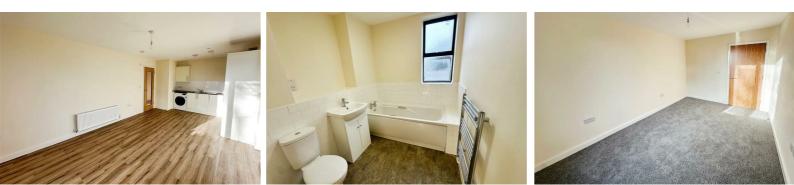

# Open Plan Kitchen/Lounge

Double glazed windows, flooring, radiator, kitchen comprises of a range of fitted base and wall units with integrated appliances include fridge / freezer, washer dryer, electric cooker and hob, extractor hood, Inset sink with mixer tap

### Bedroom 1

Double glazed window, radiator, carpet

#### Bathroom

Double glazed window, flooring, part tiled walls in all wet areas, bathroom comprises of three piece suite, panelled bath, low level w.c. sink and a separate walk in shower with glazed enclosure