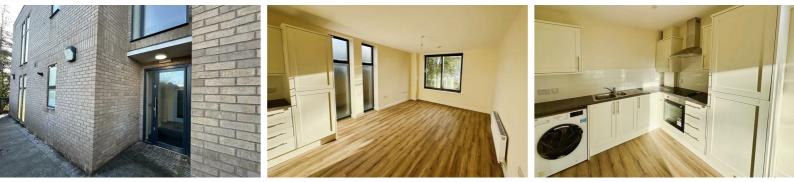

## Hallway

Entrance door, flooring, access to Meter Cupboard, Walk In Storage Cupboard, Radiator

# Open Plan Kitchen/Lounge

Double glazed windows, flooring, radiator, kitchen comprises of a range of fitted base and wall units with integrated appliances include fridge / freezer, washer dryer, electric cooker and hob, extractor hood, Inset sink with mixer tap