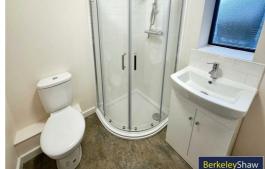

#### **Ensuite Shower Room**

Double glazed window, flooring, part tiled walls in all wet areas, bathroom comprises of low level w.c. sink and a separate walk in shower with glazed enclosure

#### **Bathroom**

Double glazed window, flooring, part tiled walls in all wet areas, bathroom comprises of three piece suite, panelled bath, low level w.c. sink