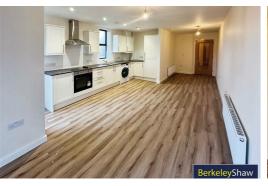

#### Open Plan Kitchen/Lounge

Double glazed windows, flooring, radiator, kitchen comprises of a range of fitted base and wall units with integrated appliances include fridge / freezer, washer dryer, electric cooker and hob, extractor hood, Inset sink with mixer tap