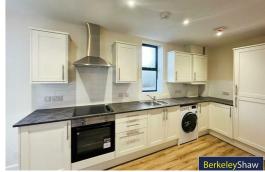

#### Open Plan Kitchen/Lounge

Double glazed windows, flooring, radiator, kitchen comprises of a range of fitted base and wall units with integrated appliances include fridge / freezer, washer dryer, electric cooker and hob, extractor hood, Inset sink with mixer tap