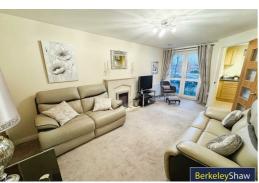

The apartment features a private entrance hallway with a utility area, leading into a bright living room with feature fireplace and a Juliette balcony. The kitchen is conveniently located off the living area with a range of integrated appliances. The generously sized double bedroom benefits from a walk-in wardrobe, and there is a modern shower room.

## Living/dining room

Electric fire, electric heaters, UPVC French doors to Juliette balcony, storage cupboard & access through to kitchen.