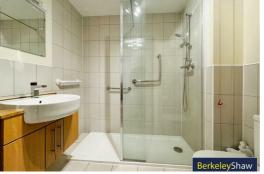

#### Shower room

WC, basin, walk in shower with glass screen, tiled floor, tiled walls & towel rail.

Whilst every attempt has been made to ensure the accuracy of the floorplan contained here, measurement of doors, vindows, rooms and any other tensor are approximate and no responsibility is taken for any error omission or mis-statement. This plan is for illustrative purposes only and should be used as such by any prospective purchaser. The services, systems and appliances shown have not been tested and no guarante as to their operation or efficiency can be other.