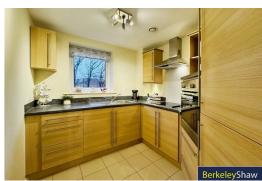

#### Kitchen

Range of wall & base units, UPVC double glazed window, sink unit with drainer, electric hob, electric oven, integrated fridge freezer, extractor hood & tiled floor.