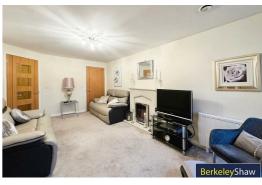

## Living/dining room

Electric fire, electric heaters, UPVC French doors to Juliette balcony, storage cupboard & access through to kitchen.