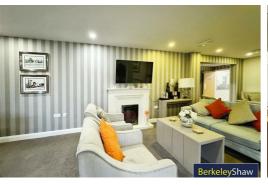

## Living/dining room

Electric fire, electric heaters, UPVC French doors to Juliette balcony, storage cupboard & access through to kitchen.