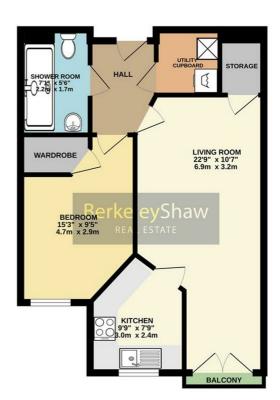

The apartment features a private entrance hallway with a utility area, leading into a bright living room with feature fireplace and a Juliette balcony. The kitchen is conveniently located off the living area with a range of integrated appliances. The generously sized double bedroom benefits from a walk-in wardrobe, and there is a modern shower room.

### **Hallway**

## Living/dining room

Electric fire, electric heaters, UPVC French doors to Juliette balcony, storage cupboard & access through to kitchen.

#### Kitchen

Range of wall & base units, UPVC double glazed window, sink unit with drainer, electric hob, electric oven, integrated fridge freezer, extractor hood & tiled floor.

#### **Bedroom**

UPVC double glazed window, electric heater & walk in wardrobe.

#### Shower room

WC, basin, walk in shower with glass screen, tiled floor, tiled walls & towel rail.

Whilst every attempt has been made to ensure the accuracy of the floorplan contained here, measurement of doors, vindows, rooms and any other tensor are approximate and no responsibility is taken for any error omission or mis-statement. This plan is for illustrative purposes only and should be used as such by any prospective purchaser. The services, systems and appliances shown have not been tested and no guarante as to their operation or efficiency can be other.