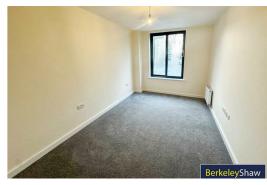

presents an excellent opportunity for those seeking a comfortable living space in a desirable area.

Deposit: £980.00 Council Tax Band: new build unbanded Minimum Term: 12 months







#### Hallway

Entrance door, flooring, access to Meter Cupboard, Walk In Storage Cupboard, Radiator

#### Open Plan Kitchen/Lounge

Double glazed windows, flooring, radiator, kitchen comprises of a range of fitted base and wall units with integrated appliances include fridge / freezer, washer dryer, electric cooker and hob, extractor hood, Inset sink with mixer tap

#### Bedroom 1

Double glazed window, radiator, carpet

#### **Bathroom**

Double glazed window, flooring, part tiled walls in all wet areas, bathroom comprises of low level w.c. sink and a separate walk in shower with glazed enclosure