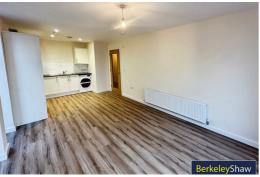

#### Open Plan Kitchen/Lounge

Double glazed windows, flooring, radiator, kitchen comprises of a range of fitted base and wall units with integrated appliances include fridge / freezer, washer dryer, electric cooker and hob, extractor hood, Inset sink with mixer tap