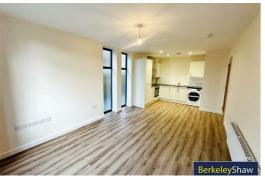

#### Open Plan Kitchen/Lounge

Double glazed windows, flooring, radiator, kitchen comprises of a range of fitted base and wall units with integrated appliances include fridge / freezer, washer dryer, electric cooker and hob, extractor hood, Inset sink with mixer tap