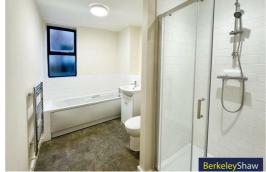

#### **Bathroom**

Double glazed window, flooring, part tiled walls in all wet areas, bathroom comprises of low level w.c. sink and a separate walk in shower with glazed enclosure