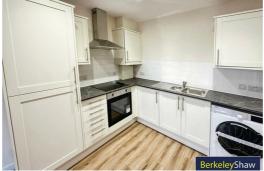

#### Open Plan Kitchen/Lounge

Double glazed windows, flooring, radiator, kitchen comprises of a range of fitted base and wall units with integrated appliances include fridge / freezer, washer dryer, electric cooker and hob, extractor hood, Inset sink with mixer tap