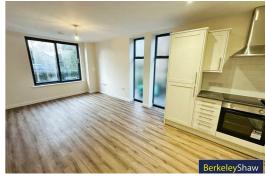

#### Open Plan Kitchen/Lounge

Double glazed windows, flooring, radiator, kitchen comprises of a range of fitted base and wall units with integrated appliances include fridge / freezer, washer dryer, electric cooker and hob, extractor hood, Inset sink with mixer tap