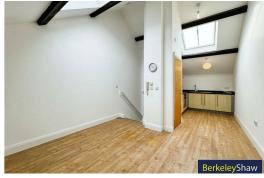

## Laminate floor, electric heater & stairs to upper floor.

#### Kitchen/living area

2 x velux windows, intercom, laminate floor, double glazed window, range of wall & base units, stainless steel sink, electric oven, electric hob & utility cupboard.