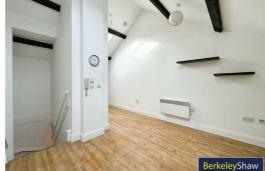

#### Kitchen/living area

2 x velux windows, intercom, laminate floor, double glazed window, range of wall & base units, stainless steel sink, electric oven, electric hob & utility cupboard.