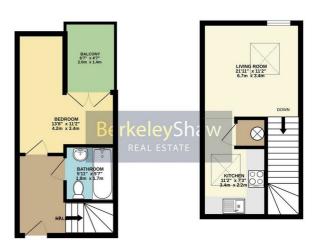

# Westminster Chambers 1 Crosshall Street, Liverpool, Merseyside L1 6DQ

Price £100,000

This charming one-bedroom third-floor apartment, located in the highly sought-after Westminster Chambers on Crosshall Street, Liverpool, offers a fantastic opportunity for first-time buyers, investors, and professionals alike. Set out over two floors, the apartment combines modern living with plenty of character.

The lower floor features a spacious hallway, a well-appointed bathroom, and a generously sized double bedroom, complete with access to a decked balcony.

The upper floor offers a bright, open-plan kitchen/living area, perfect for entertaining or relaxing in comfort. Two Velux windows flood the space with natural light, creating a warm and inviting atmosphere. The kitchen is equipped with modern appliances, and there is a utility cupboard housing the washing machine for added convenience.

## Laminate floor, electric heater & stairs to upper floor.

#### **Bedroom**

Electric heater & doors to balcony

#### **Balcony**

Decked balcony with glass front.

#### **Bathroom**

WC, basin, towel rail, tiled floor, tiled walls & bath with shower attachment.

#### Kitchen/living area

2 x velux windows, intercom, laminate floor, double glazed window, range of wall & base units, stainless steel sink, electric oven, electric hob & utility cupboard.

### Communal hallway

Stairs & lift access.

writing every accent rate open makes to ensure the accuracy of the indeptation contained netw, measurements of doors, inclined, shorts and see a first extended and respective participations or any statement. This pain is for illustrative purposes only and should be used as such by any prospective purchases. The services, systems and applicances shown have not been tested and no guarantee as to their operatibility or efficiency can be given.