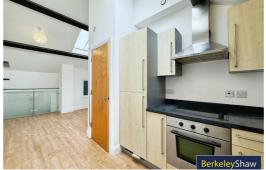

#### Kitchen/living area

2 x velux windows, intercom, laminate floor, double glazed window, range of wall & base units, stainless steel sink, electric oven, electric hob & utility cupboard.