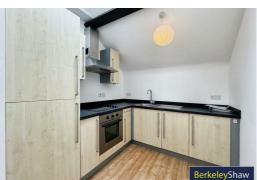

#### Kitchen/living area

2 x velux windows, intercom, laminate floor, double glazed window, range of wall & base units, stainless steel sink, electric oven, electric hob & utility cupboard.