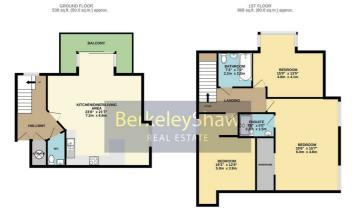

Tenure: leasehold 107 years remaining S/C £5,157.44 pa G/R £150 pa Council tax band: D

TOTAL FLOOR AREA: 1406 sq.ft. (130.5 sq.m.) approx.
White verry stempt has been made to ensure the accuracy of the floorgate contained lines, maissurement of doors, revisions, record and service interest are approximate and no negonisation, in state file they recording to state for the approximate and no negonisation in the statement of the sta