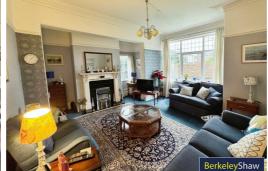

tted wardrobes, double glazed windows & radiator.

# Bedroom 2

Double glazed windows, radiator & fitted wardrobe.

# Bedroom 3

Shower, basin, double glazed windows & radiator.

# Bedroom 4

Fitted wardrobes, basin, double glazed windows & radiator.

Double glazed window, WC & tiled walls.

### **Bathroom**

Basin with vanity unit, double glazed window, tiled walls, bath, walk in shower, radiator & spotlights.

# Upper landing

Sky light & storage.

#### Bedroom 5

Double glazed window, radiator & storage heater

# **Externally**

Walled and gated garden to the front & side with mature borders, laid to lawn and off street parking for several vehicles with access to a detached garage. The space is finished with a rear courtyard garden accompanied with a range of outbuildings.