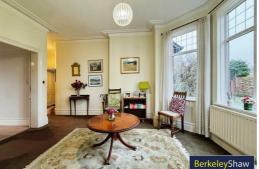

## Lounge

Double glazed window, coving, electric fire with wooden surround, tiled hearth & radiator.