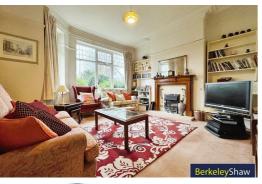

## Lounge

Double glazed window, coving, electric fire with wooden surround, tiled hearth & radiator.