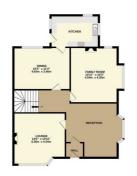

Step into the vestibule and discover a stunning bay-fronted entrance hall, complete with understairs storage. The spacious lounge, also bay-fronted, boasts ample natural light and a cosy, inviting feel. To the rear is a spacious family room, ideal for gathering and relaxation, while the dining room showcases original servants' bells, adding a charming touch of history. The well-appointed fitted kitchen, boasts ample storage, a range of integrated appliances and offers access to the rear courtyard.

### Vestibule

Timber foor & tiled floor.

#### Entrance hall

Impressive bay sided entrance hall with radiator, double glazed windows, timber door with single glazed lead lined windows, coving & understairs storage.

## Lounge

Double glazed window, coving, electric fire with wooden surround, tiled hearth & radiator.

# Family room

Double glazed windows, electric fire, coving & radiator.

# Dining room

Double glazed window, radiator, feature fireplace & alcove storage.

# **Kitchen**

Range of wall & base units, stainless steel sink with drainer, extractor hood, electric hob, 2 x electric oven, tiled walls & door to garden.