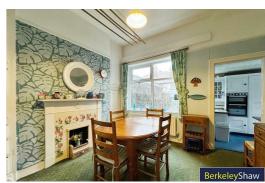

# Dining room

Double glazed window, radiator, feature fireplace & alcove storage.