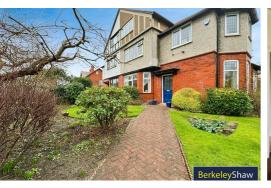

# **Externally**

Walled and gated garden to the front & side with mature borders, laid to lawn and off street parking for several vehicles with access to a detached garage. The space is finished with a rear courtyard garden accompanied with a range of outbuildings.