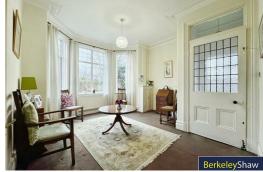

#### Entrance hall

Impressive bay sided entrance hall with radiator, double glazed windows, timber door with single glazed lead lined windows, coving & understairs storage.