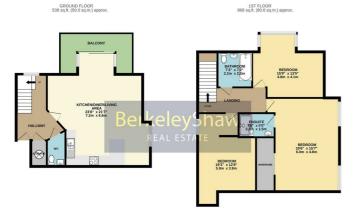

Tenure: leasehold 107 years remaining S/C £5,157.44 pa G/R £150 pa Council tax band: D

TOTAL FLOOR AREA: 1406 sq.ft. (130.5 sq.m.) approx.
White verry attempt has been made to ensure the accuracy of the floorgate contained lines, maissurement of doors, revisions, record and service inference are approximate and no negonisation, in state file they recording some or mis-statement. This plan is for file they are done to state the service in the state of the service and separations choice have not been send and no parameter.