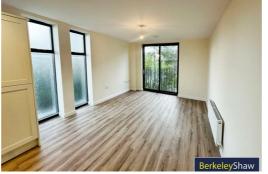

#### Open Plan Kitchen/Lounge

Double glazed windows, flooring, radiator, kitchen comprises of a range of fitted base and wall units with integrated appliances include fridge / freezer, washer dryer, electric cooker and hob, extractor hood, Inset sink with mixer tap