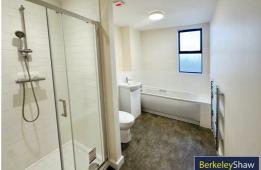

#### Bathroom

Double glazed window, flooring, part tiled walls in all wet areas, bathroom comprises of three piece suite, panelled bath, low level w.c. sink and a separate walk in shower with glazed enclosure