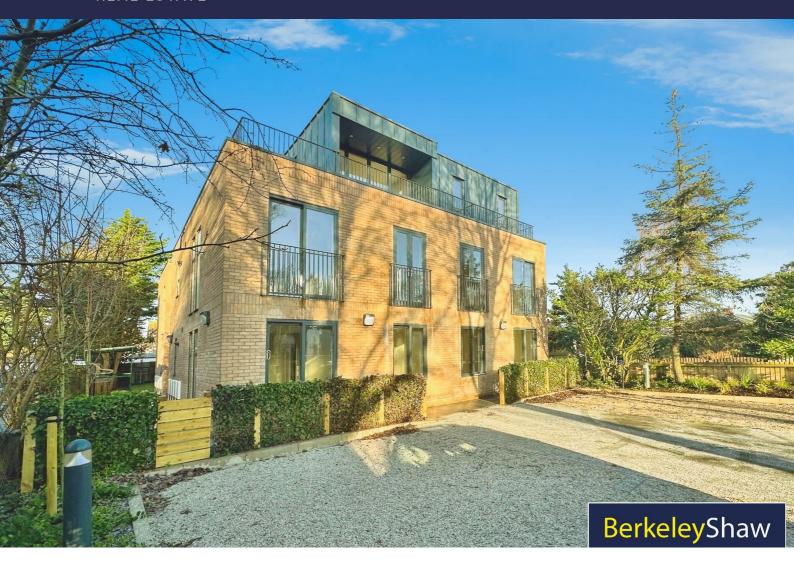

## Chestnut View, 7 Brows Lane, Liverpool, L37 3HY

### £850 PCM

Nestled in the charming area of Brows Lane, Formby, TO LET ONE BEDROOM UNFURNISHED 1st FLOOR delightful apartment offers a perfect blend of comfort and convenience. Ideal for individuals or couples, the property features a well-appointed bedroom, providing a serene retreat after a long day. The spacious reception room is perfect for relaxation or entertaining guests, creating a warm and inviting atmosphere.

Residents will appreciate the added benefit of communal parking. The location itself is a significant advantage, with Formby offering a variety of local amenities, including shops, cafes, and beautiful parks, all within easy reach.