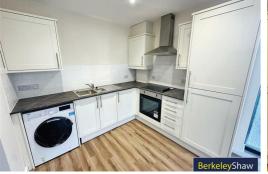

#### Open Plan Kitchen/Lounge

Double glazed windows, flooring, radiator, kitchen comprises of a range of fitted base and wall units with integrated appliances include fridge / freezer, washer dryer, electric cooker and hob, extractor hood, Inset sink with mixer tap