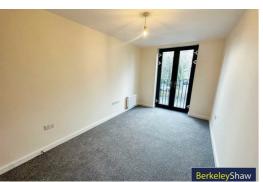

#### Open Plan Kitchen/Lounge

Double glazed windows, flooring, radiator, kitchen comprises of a range of fitted base and wall units with integrated appliances include fridge / freezer, washer dryer, electric cooker and hob, extractor hood, Inset sink with mixer tap