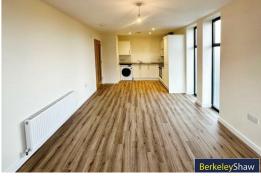

#### Open Plan Kitchen/Lounge

Double glazed windows, flooring, radiator, kitchen comprises of a range of fitted base and wall units with integrated appliances include fridge / freezer, washer dryer, electric cooker and hob, extractor hood, Inset sink with mixer tap