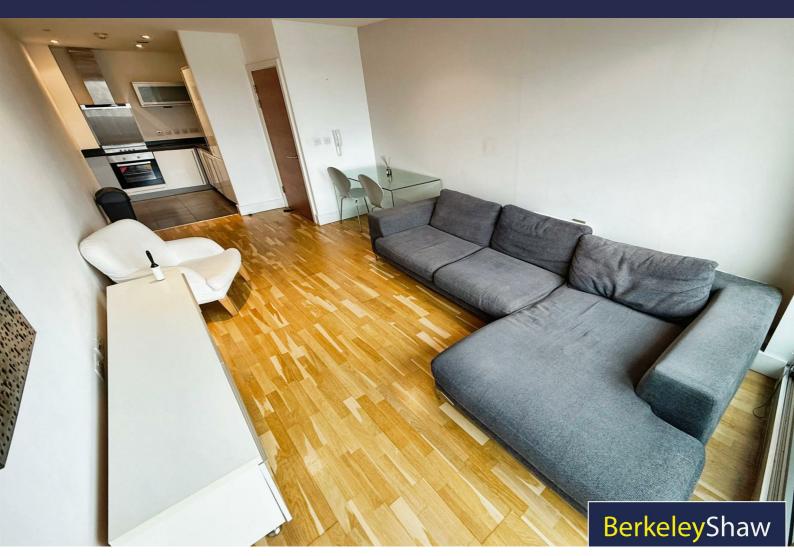

## Unity Building, 3 Rumford Place, Liverpool, Merseyside L3 9BZ £875 PCM

Berkeley Shaw are pleased to offer TO LET this one bedroom, FURNISHED apartment situated in the sought after development of the Unity Building. The property offers magnificent views of Liverpool with easy and quick access to local amenities such as restaurants, bars, Liverpool One and Moorfields Train Station. Upon entering the property it briefly comprises entrance hallway, double bedroom, bathroom, open plan kitchen/living area with balcony.