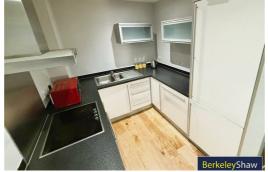

l, Merseyside L3 9BZ £875 PCM

Berkeley Shaw are pleased to offer TO LET this ONE BEDROOM FURNISHED apartment located on the third floor of Unity Building, Liverpool. Water front is within short walking distance from apartment and local transportation links are accessible throughout Liverpool City Centre. The property benefits from 24 hour concierge desk, communal courtyard and resident's gymnasium, lift access to all floors. Accommodation comprises of entrance hall, open plan living room, fully fitted kitchen, spacious bedroom with built in storage and fully tiled bathroom. Additional benefits include large balcony, picture windows, wooden flooring and under floor heating.

Please note, this apartment does not include parking.

Minimum term: 12 months Deposit: £875 Council Tax Band: C







### Hallway

## Open Plan Lounge Kitchen

#### Bedroom 1

#### **Bathroom**







Whilst every attempt has been made to ensure the accuracy of the floorplan contained here, measuremen of doors, windows, rooms and any other items are approximate and no responsibility is taken for any erro mission or mis-statement. This plan is foll illustrated purposes coly and should be used as such by any prospective purchaser. The services, systems and appliances shown have not been tested and no guarant as to their operations of efficiency can be given.