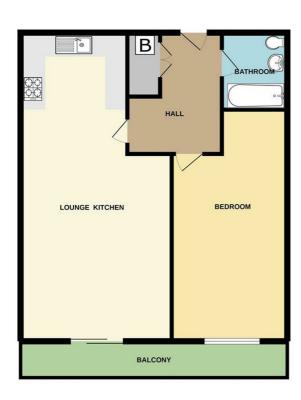

# Unity Building, 3 Rumford Place, Liverpool, Merseyside L3 9BZ £875 PCM

Berkeley Shaw are pleased to offer TO LET this ONE BEDROOM FURNISHED apartment located on the third floor of Unity Building, Liverpool. Water front is within short walking distance from apartment and local transportation links are accessible throughout Liverpool City Centre. The property benefits from 24 hour concierge desk, communal courtyard and resident's gymnasium, lift access to all floors. Accommodation comprises of entrance hall, open plan living room, fully fitted kitchen, spacious bedroom with built in storage and fully tiled bathroom. Additional benefits include large balcony, picture windows, wooden flooring and under floor heating.

### Hallway

## Open Plan Lounge Kitchen

#### Bedroom 1

#### **Bathroom**

Whilst every attempt has been made to ensure the accuracy of the floorplan contained here, measuremen of doors, windows, rooms and any other items are approximate and no responsibility is taken for any erro mission or mis-statement. This plan is foll illustrated purposes coly and should be used as such by any prospective purchaser. The services, systems and appliances shown have not been tested and no guarant as to their operations of efficiency can be given.