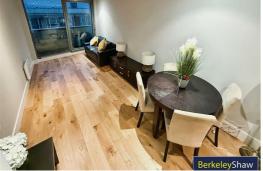

ool, Merseyside L3 9BZ £875 PCM

Berkeley Shaw are pleased to offer TO LET this ONE BEDROOM FURNISHED apartment located on the third floor of Unity Building, Liverpool. Water front is within short walking distance from apartment and local transportation links are accessible throughout Liverpool City Centre. The property benefits from 24 hour concierge desk, communal courtyard and resident's gymnasium, lift access to all floors. Accommodation comprises of entrance hall, open plan living room, fully fitted kitchen, spacious bedroom with built in storage and fully tiled bathroom. Additional benefits include large balcony, picture windows, wooden flooring and under floor heating.

Please note, this apartment does not include parking.

Minimum term: 12 months Deposit: £875 Council Tax Band: C







### Hallway

## Open Plan Lounge Kitchen

#### Bedroom 1

#### **Bathroom**







Whilst every attempt has been made to ensure the accuracy of the floorplan contained here, measuremen of doors, windows, rooms and any other items are approximate and no responsibility is taken for any erro mission or mis-statement. This plan is foll illustrated purposes coly and should be used as such by any prospective purchaser. The services, systems and appliances shown have not been tested and no guarant as to their operations of efficiency can be given.