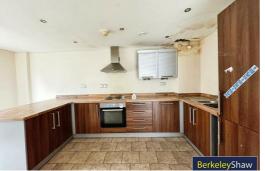

This spacious flat boasts an inviting entrance hall with storage cupboard and WC. From here, you access the open plan kitchen diner with access to the balcony. The upper floor boasts three bedrooms, the master with ensuite shower room & dressing area and a further three-piece bathroom.