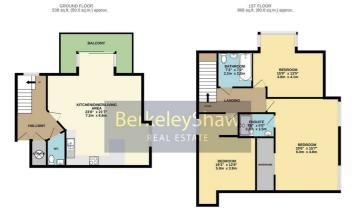

Tenure: leasehold 107 years remaining S/C £5,157.44 pa G/R £150 pa Council tax band: D

BerkeleyShaw |

TOTAL FLOOR AREA: 1406 sq.ft. (130.5 sq.m.) approx.
White verry stempt has been made to ensure the accuracy of the floorgate contained lines, maissurement of doors, revisions, record and service inference are approximate and no negonisation, in state file are yet orienson or mis-statement. This plan is for floor three purposes only and should be used as such by any prespective pursonant. The services, superior said applicance solven bears of the enset and are of passans.