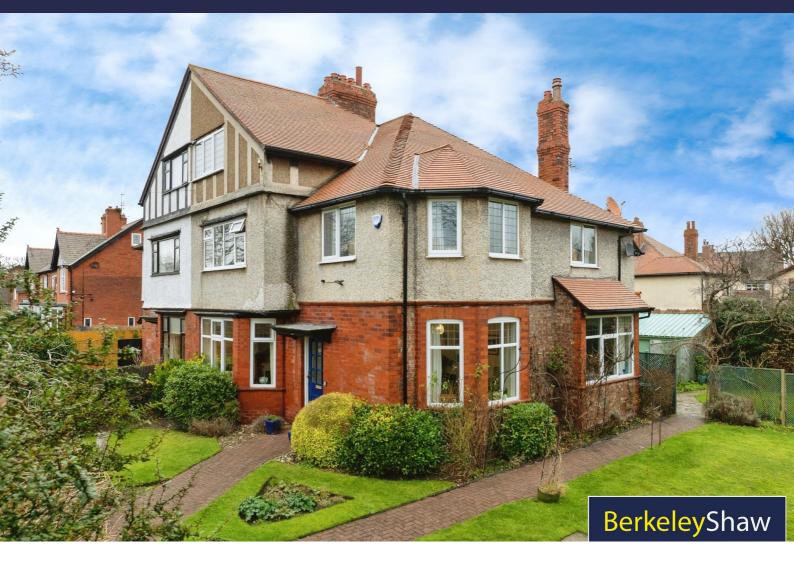

# 2 Eshe Road North, Liverpool, L23 8UD

£600,000

Nestled in the highly sought-after suburb of Blundellsands, this delightful five-bedroom semi-detached home offers a perfect blend of character and space, making it an ideal family residence. Having been lovingly maintained for many years, the property retains a wealth of original features.

Blundellsands is renowned as one of the area's most prestigious suburbs, offering top-rated schools, excellent transport links, and a vibrant selection of shops and restaurants. With easy access to Crosby Beach, it's the perfect location for leisurely strolls along the coast.

# **Externally**

Walled and gated garden to the front & side with mature borders, laid to lawn and off street parking for several vehicles with access to a detached garage. The space is finished with a rear courtyard garden accompanied with a range of outbuildings.