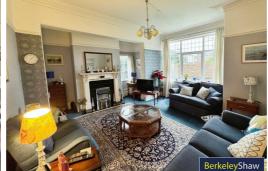

## Lounge

Double glazed window, coving, electric fire with wooden surround, tiled hearth & radiator.