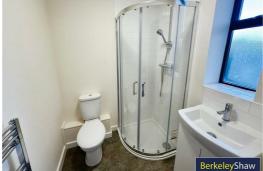

#### **Ensuite Bathroom**

Double glazed window, flooring, part tiled walls in all wet areas, comprises of low level w.c. sink and a separate walk in shower with glazed enclosure

#### **Bathroom**

Double glazed window, flooring, part tiled walls in all wet areas, bathroom comprises of three piece suite, panelled bath, low level w.c. sink and a separate walk in shower with glazed enclosure