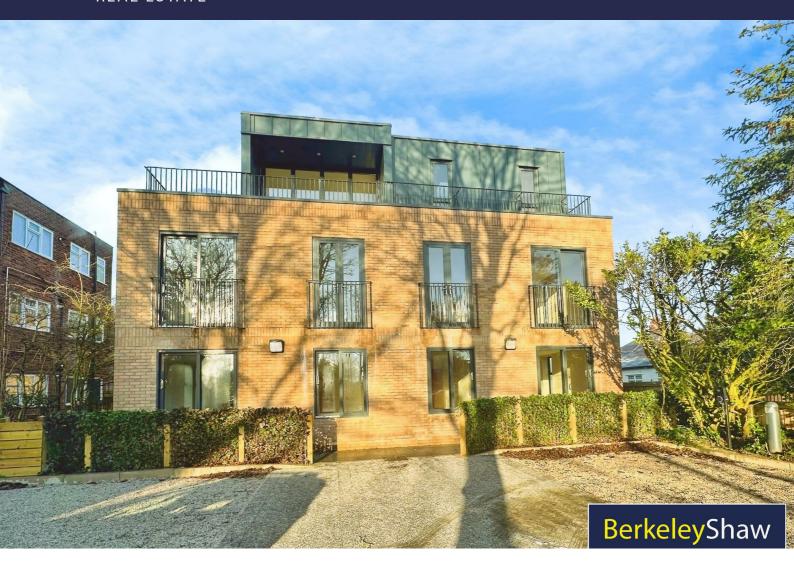

## Chestnut View, 7 Brows Lane, Liverpool, L37 3HY

### £950 Per Month

TO LET 2 BEDROOM UNFURNISHED 2ND FLOOR APARTMENT The property features a spacious open-plan lounge and kitchen, ideal for both relaxation and entertaining. A lovely Juliet balcony allows natural light to flood the space, creating a warm and inviting atmosphere.

Situated in the picturesque town of Formby, you will enjoy the benefits of a peaceful residential area while being just a short distance from local amenities, parks, and the stunning coastline.

Deposit: £1096.00 Council Tax Band: new build unbanded Minimum Term: 12 months