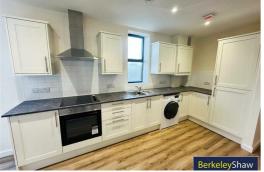

#### Open Plan Kitchen/Lounge

Double glazed windows, flooring, radiator, kitchen comprises of a range of fitted base and wall units with integrated appliances include fridge / freezer, washer dryer, electric cooker and hob, extractor hood, Inset sink with mixer tap