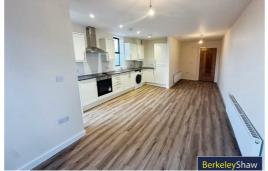

#### Open Plan Kitchen/Lounge

Double glazed windows, flooring, radiator, kitchen comprises of a range of fitted base and wall units with integrated appliances include fridge / freezer, washer dryer, electric cooker and hob, extractor hood, Inset sink with mixer tap