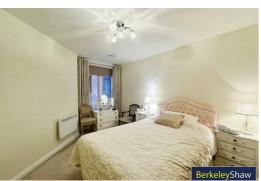

The apartment features a private entrance hallway with a utility area, leading into a bright living room with feature fireplace and a Juliette balcony. The kitchen is conveniently located off the living area with a range of integrated appliances. The generously sized double bedroom benefits from a walk-in wardrobe, and there is a modern shower room.

#### **Bedroom**

UPVC double glazed window, electric heater & walk in wardrobe.