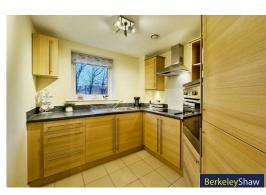

The apartment features a private entrance hallway with a utility area, leading into a bright living room with feature fireplace and a Juliette balcony. The kitchen is conveniently located off the living area with a range of integrated appliances. The generously sized double bedroom benefits from a walk-in wardrobe, and there is a modern shower room.

#### Kitchen

Range of wall & base units, UPVC double glazed window, sink unit with drainer, electric hob, electric oven, integrated fridge freezer, extractor hood & tiled floor.