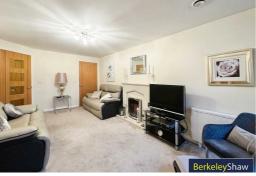

The apartment features a private entrance hallway with a utility area, leading into a bright living room with feature fireplace and a Juliette balcony. The kitchen is conveniently located off the living area with a range of integrated appliances. The generously sized double bedroom benefits from a walk-in wardrobe, and there is a modern shower room.

#### Living/dining room

Electric fire, electric heaters, UPVC French doors to Juliette balcony, storage cupboard & access through to kitchen.