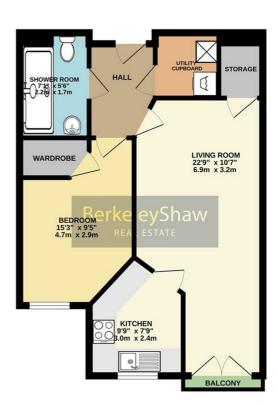

The apartment features a private entrance hallway with a utility area, leading into a bright living room with feature fireplace and a Juliette balcony. The kitchen is conveniently located off the living area with a range of integrated appliances. The generously sized double bedroom benefits from a walk-in wardrobe, and there is a modern shower room.

#### **Hallway**

#### Living/dining room

Electric fire, electric heaters, UPVC French doors to Juliette balcony, storage cupboard & access through to kitchen.

#### Kitchen

Range of wall & base units, UPVC double glazed window, sink unit with drainer, electric hob, electric oven, integrated fridge freezer, extractor hood & tiled floor.

#### **Bedroom**

UPVC double glazed window, electric heater & walk in wardrobe.

#### Shower room

WC, basin, walk in shower with glass screen, tiled floor, tiled walls & towel rail.

Whilst every attempt has been made to ensure the accuracy of the floorplan contained here, measurement of doors, vindows, rooms and any other tensor are approximate and no responsibility is taken for any error omission or mis-statement. This plan is for illustrative purposes only and should be used as such by any prospective purchaser. The services, systems and appliances shown have not been tested and no guarante as to their operation or efficiency can be other.