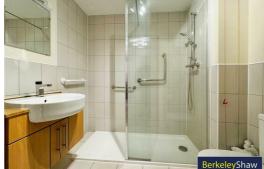

The apartment features a private entrance hallway with a utility area, leading into a bright living room with feature fireplace and a Juliette balcony. The kitchen is conveniently located off the living area with a range of integrated appliances. The generously sized double bedroom benefits from a walk-in wardrobe, and there is a modern shower room.

#### Shower room

WC, basin, walk in shower with glass screen, tiled floor, tiled walls & towel rail.

Whilst every attempt has been made to ensure the accuracy of the floorplan contained here, measurement of doors, vindows, rooms and any other tensor are approximate and no responsibility is taken for any error omission or mis-statement. This plan is for illustrative purposes only and should be used as such by any prospective purchaser. The services, systems and appliances shown have not been tested and no guarante as to their operation or efficiency can be other.