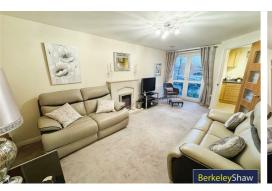

The apartment features a private entrance hallway with a utility area, leading into a bright living room with feature fireplace and a Juliette balcony. The kitchen is conveniently located off the living area with a range of integrated appliances. The generously sized double bedroom benefits from a walk-in wardrobe, and there is a modern shower room.

#### Living/dining room

Electric fire, electric heaters, UPVC French doors to Juliette balcony, storage cupboard & access through to kitchen.