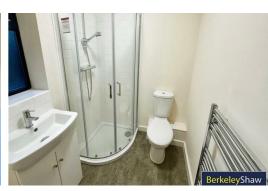

### **Ensuite Shower Room**

Double glazed window, flooring, part tiled walls in all wet areas, bathroom comprises of low level w.c. sink and a separate walk in shower with glazed enclosure