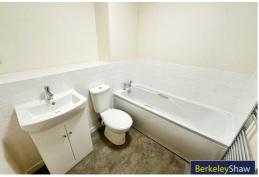

#### **Bathroom**

Double glazed window, flooring, part tiled walls in all wet areas, bathroom comprises of three piece suite, panelled bath, low level w.c. sink and a separate walk in shower with glazed enclosure