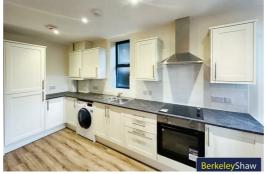

## Open Plan Kitchen/Lounge

Double glazed windows, flooring, radiator, kitchen comprises of a range of fitted base and wall units with integrated appliances include fridge / freezer, washer dryer, electric cooker and hob, extractor hood, Inset sink with mixer tap