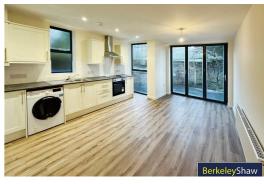

The apartment features a spacious open Plan kitchen reception room that provides a warm and inviting atmosphere, perfect for both relaxation and entertaining guests. With two well-appointed bedrooms, this residence is designed to accommodate a small family or professionals looking for extra space. The master bedroom boasts an ensuite shower room, ensuring privacy and convenience.

## Open Plan Kitchen/Lounge

Double glazed windows, flooring, radiator, kitchen comprises of a range of fitted base and wall units with integrated appliances include fridge / freezer, washer dryer, electric cooker and hob, extractor hood, Inset sink with mixer tap