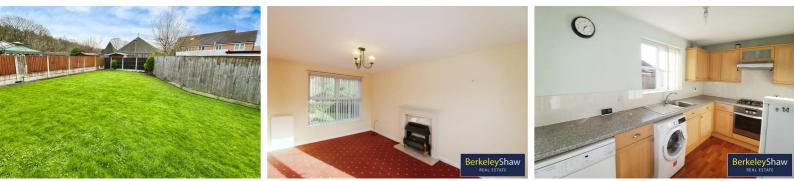

Outside, you will find a well maintained gardens at both the front and rear of the property, providing a tranquil space for outdoor activities or simply enjoying the fresh air. The detached garage offers additional storage or parking options, while the driveway accommodates up to three vehicles, ensuring that parking is never a concern.

#### Lounge

Double glazed window, double glazed french door, radiator, carpet

#### **Kitchen**

Double glazed window, Exterior door, laminate flooring, kitchen comprises of a range of fitted base and wall units with stainless steel sink with mixer tap, integrated cooker and hob, plumbing for dishwasher and washing machine