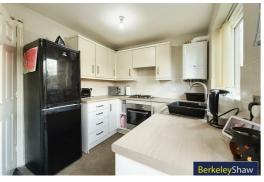

Upon entering, you are welcomed into a spacious reception room that offers a warm and inviting atmosphere, perfect for both relaxation and entertaining guests. The layout of the house is practical and functional, ensuring that every corner is utilised effectively. There is a well equipped breakfast kitchen with breakfast bar and space for all the family to dine together. A handy downstairs WC saves all those trips upstairs.