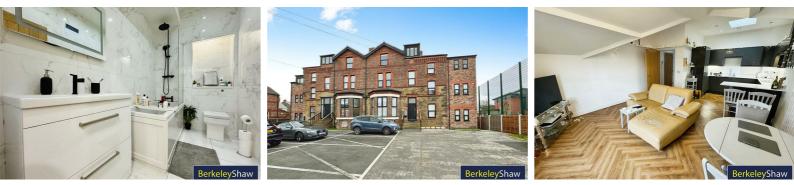

## Bathroom

Wc, rectangular basin with storage, , vertical radiator, bath with glass shower screen & thermostatic shower unit with hand shower,

# 14 College Avenue, Liverpool, L23 0SS £185,000

\*\*Stylish Two-Bedroom Apartment in the Heart of Crosby\*\*

Welcome to this beautifully presented two-bedroom upper-floor apartment, nestled in the highly sought-after Merchant Court development on College Avenue. Perfectly positioned in the vibrant heart of Crosby, this modern property offers the ideal blend of convenience and comfort. With a wide array of local amenities right at your doorstep—including top-rated schools, shops, and restaurants—everything you need is within easy reach.