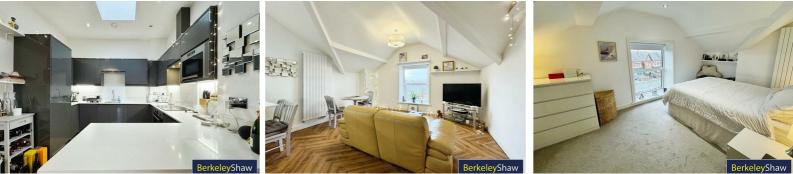

## Open plan kitchen diner/living area

Range of wall & base units, quartz work tops, breakfast bar, electric hob, electric oven, extractor hood, herringbone style flooring, integrated microwave, integrated fridge freezer, washing machine, double glazed window & sky light.

### Bedroom 1

Double glazed window & radiator.

## Bedroom 2

Double glazed window & radiator.