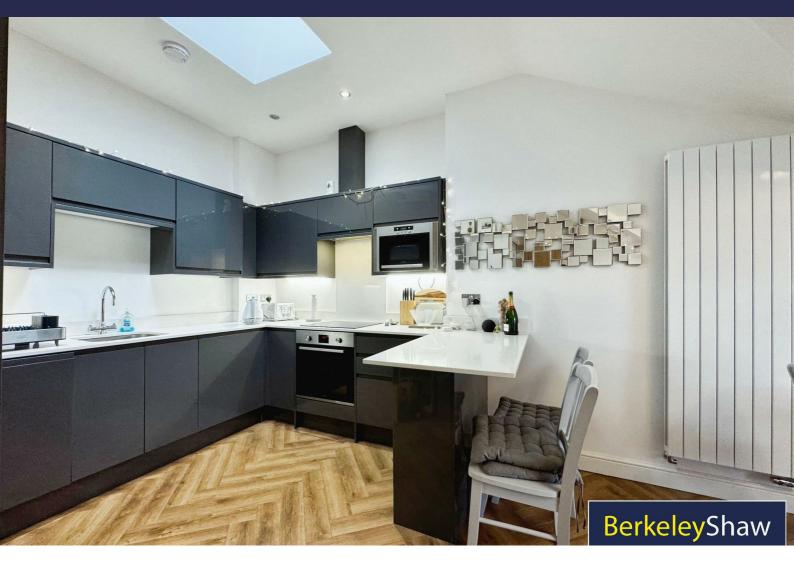

Step inside and be greeted by a bright and welcoming interior, featuring contemporary decor and high-quality finishes throughout. The spacious open-plan kitchen, dining, and living area provides a perfect space for both everyday living and entertaining. The kitchen is a standout, with sleek quartz worktops, a breakfast bar, and a full suite of integrated appliances, offering both style and practicality.

## Open plan kitchen diner/living area

Range of wall & base units, quartz work tops, breakfast bar, electric hob, electric oven, extractor hood, herringbone style flooring, integrated microwave, integrated fridge freezer, washing machine, double glazed window & sky light.