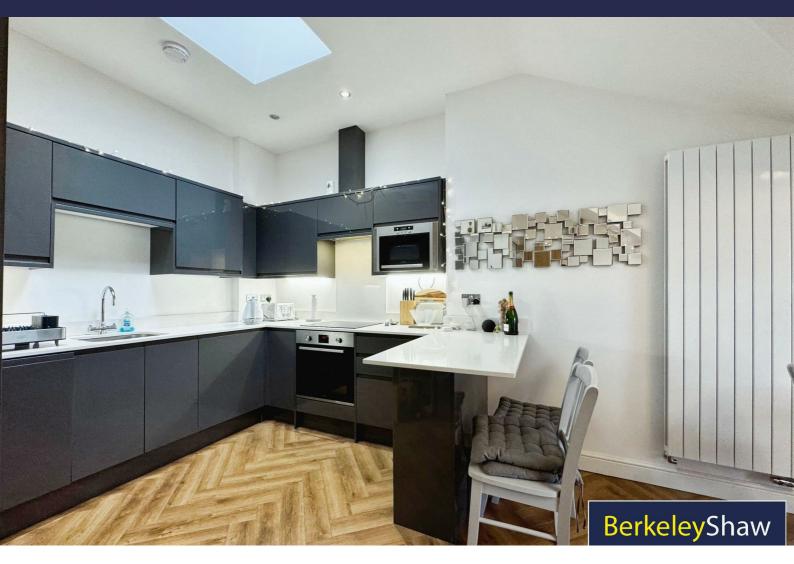

Step inside and be greeted by a bright and welcoming interior, featuring contemporary decor and high-quality finishes throughout. The spacious open-plan kitchen, dining, and living area provides a perfect space for both everyday living and entertaining. The kitchen is a standout, with sleek quartz worktops, a breakfast bar, and a full suite of integrated appliances, offering both style and practicality.

# Open plan kitchen diner/living area

Range of wall & base units, quartz work tops, breakfast bar, electric hob, electric oven, extractor hood, herringbone style flooring, integrated microwave, integrated fridge freezer, washing machine, double glazed window & sky light.