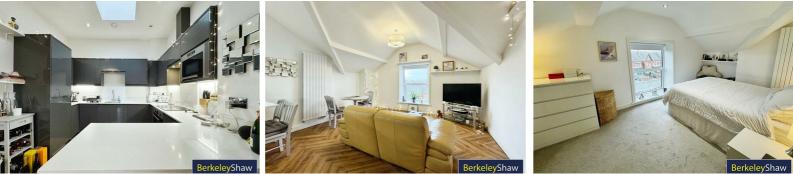

Step inside and be greeted by a bright and welcoming interior, featuring contemporary decor and high-quality finishes throughout. The spacious open-plan kitchen, dining, and living area provides a perfect space for both everyday living and entertaining. The kitchen is a standout, with sleek quartz worktops, a breakfast bar, and a full suite of integrated appliances, offering both style and practicality.

The apartment offers two well-sized bedrooms, one of which is currently being used as a luxurious dressing room, providing flexibility to suit your lifestyle. The modern three-piece bathroom adds to the overall appeal, providing a stylish and functional space for relaxation.

# Open plan kitchen diner/living area

Range of wall & base units, quartz work tops, breakfast bar, electric hob, electric oven, extractor hood, herringbone style flooring, integrated microwave, integrated fridge freezer, washing machine, double glazed window & sky light.