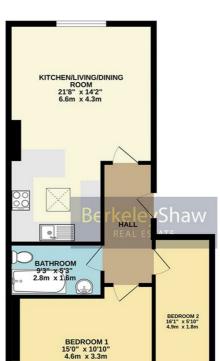

The apartment offers two well-sized bedrooms, one of which is currently being used as a luxurious dressing room, providing flexibility to suit your lifestyle. The modern three-piece bathroom adds to the overall appeal, providing a stylish and functional space for relaxation.

### Bedroom 1

Double glazed window & radiator.

# Bedroom 2

Double glazed window & radiator.

# Bathroom

Wc, rectangular basin with storage, , vertical radiator, bath with glass shower screen & thermostatic shower unit with hand shower,