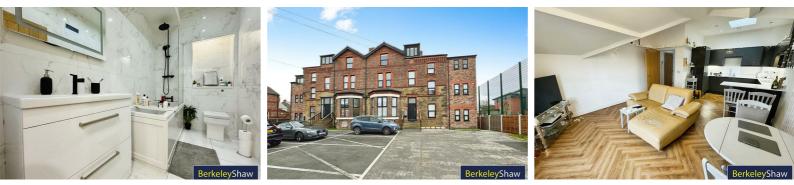

# 14 College Avenue, Liverpool, L23 0SS £180,000

\*\*Stylish Two-Bedroom Apartment in the Heart of Crosby\*\*

Welcome to this beautifully presented two-bedroom upper-floor apartment, nestled in the highly sought-after Merchant Court development on College Avenue. Perfectly positioned in the vibrant heart of Crosby, this modern property offers the ideal blend of convenience and comfort. With a wide array of local amenities right at your doorstep—including top-rated schools, shops, and restaurants—everything you need is within easy reach.

# Bathroom

Wc, rectangular basin with storage, , vertical radiator, bath with glass shower screen & thermostatic shower unit with hand shower,

# Externally

**Resident parking** 

While every attempt has been made to ensure the accuracy of the flooplan contained here, measurements of doors, windows, norms and any other items we approximate and no nerportability is taken for any error, omission or mis-statement. This plan is for illustrate purposes only and should be used as such by any prospective purchaser. The services, systems and appliances shown have not been tested and no guarantee as to the operability of flooring can be given.