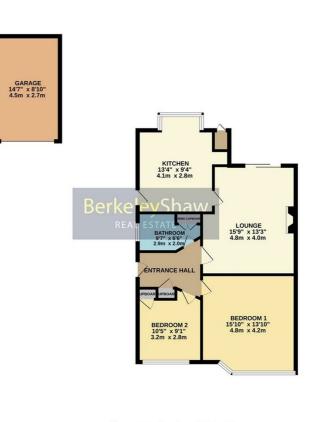

# Bedroom 1

15'10" x 13'10" (4.83 x 4.22)

DOUBLE room to the front aspect with bright bay window.

# Bedroom 2/ Dining Room

10'4" x 9'0" (3.17 x 2.76) DOUBLE bedroom or dining room to the front aspect.

# Bathroom

#### 9'6" x 6'5" (2.92 x 1.98)

Full-size bath with over shower. Large full height storage cupboard which could be converted to a walk-in shower.

#### 15'8" x 13'3" (4.79 x 4.05)

A spacious lounge with focal gas 'Living Flame' fireplace, patio doors looking onto your SOUTH facing gardens.

# 13'4" x 9'3" (4.07 x 2.84)

A modern and stylish kitchen with a range of high and base level units. Bay window looking onto sunny SOUTH facing garden. 1 & 1/2 stainless steel sink and drainer. Eye-level fan oven, integrated fridge freezer, hob with over extractor. Wood effect laminate flooring. Back door through to side and rear gardens.

# Garage

Detached single garage with up and over garage door.

Whilst every attempt has been made to ensure the accuracy of the floopian contained here, measurements of doors, widows, noem and any other items are approximate and no responsibility is attem for any error, omission or mis-statement. This plan is for illustrative purposes only and should be used as such by any prospective purchaser. The services, system and appliances shown have not been tested and no guarantee as to their operating or efficiency can be given.