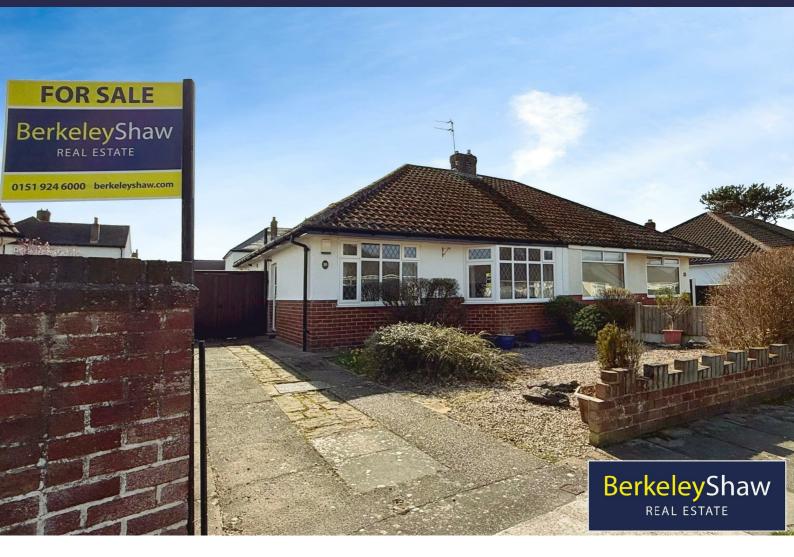

# 89 Mark Road, Liverpool, L38 0BQ £290,000

Are you looking to down-size to the sought after coastal village of Hightown? With a local pub, florist, pharmacy, coffee shop, Blundellsands Sailing club and Hightown Cricket Club this is ideal for a peaceful retirement within a friendly community yet only 25 minutes direct train ride to Liverpool City Centre.

Outside to the front is a long driveway suitable for parking up to 3 cars and landscaped area. There is a detached GARAGE to the side and SOUTH facing rear GARDEN bordered with flower beds and grass lawn. There is a sunny patio area ideal for alfresco dining in the summer months.