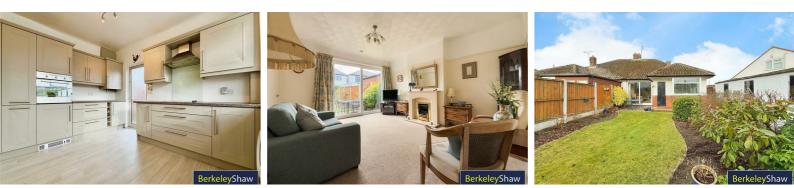

This two DOUBLE bedroomed semi-detached BUNGALOW is all on one level, has a stunning kitchen with integrated appliances. There is a bright lounge with sliding patio doors through to your SOUTH facing garden and feature gas 'Living Flame' fireplace. There are two double bedrooms to the front aspect, one currently utilised as a dining room. The bathroom offers full-size bath with over shower and a large storage cupboard with potential to become a walk-in shower.

#### 15'8" x 13'3" (4.79 x 4.05)

A spacious lounge with focal gas 'Living Flame' fireplace, patio doors looking onto your SOUTH facing gardens.

# 13'4" x 9'3" (4.07 x 2.84)

A modern and stylish kitchen with a range of high and base level units. Bay window looking onto sunny SOUTH facing garden. 1 & 1/2 stainless steel sink and drainer. Eye-level fan oven, integrated fridge freezer, hob with over extractor. Wood effect laminate flooring. Back door through to side and rear gardens.