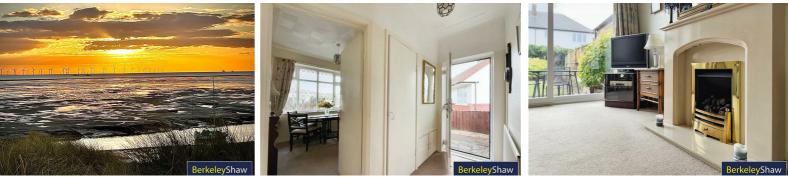

Outside to the front is a long driveway suitable for parking up to 3 cars and landscaped area. There is a detached GARAGE to the side and SOUTH facing rear GARDEN bordered with flower beds and grass lawn. There is a sunny patio area ideal for alfresco dining in the summer months.

#### 6'6",288'8" (2,88)

Access to all rooms, with new GRP composite front door.

#### 15'8" x 13'3" (4.79 x 4.05)

A spacious lounge with focal gas 'Living Flame' fireplace, patio doors looking onto your SOUTH facing gardens.