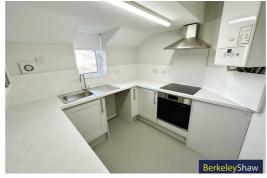

The bathroom is thoughtfully designed, catering to the needs of its occupants with both style and functionality. The overall layout of the apartment promotes a sense of openness and light, enhancing the living experience.