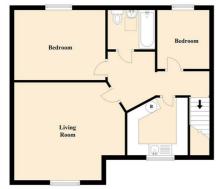

#### **Bathroom**

**Typical Top Floor Flat** 

'Measurements of doors, windows, rooms and any other items are approximate and no responsibility is taken for any error, emission, or mis-statement. This plan is for illustrative purposes only and should be used as such by any prospective purchaser. The services, systems and appliances shown have not been tested and no guarantee as to their operability or efficiency can be given.'

Plan produced using PlanUp.

Top Floor Flat, St Georges Court, Maghull