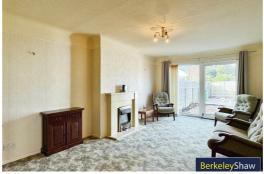

Upon entering, you are welcomed by an entrance hall leading to a spacious living room, which enjoys plenty of natural light and features sliding doors opening onto the rear garden—perfect for enjoying the outdoor space.

# Living room

UPVC sliding door, radiator & electric fire.