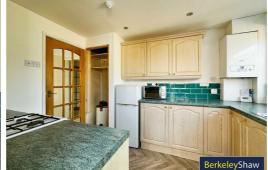

#### Kitchen

Storage cupboard, range of wall & base units, double glazed window, stainless steel sink with drainer, UPVC door to side aspect, tiled splash back, combi boiler & spotlights.