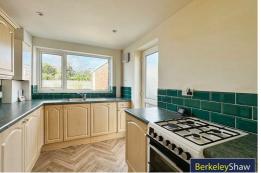

#### Kitchen

Storage cupboard, range of wall & base units, double glazed window, stainless steel sink with drainer, UPVC door to side aspect, tiled splash back, combi boiler & spotlights.