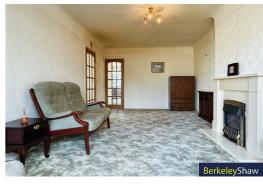

Upon entering, you are welcomed by an entrance hall leading to a spacious living room, which enjoys plenty of natural light and features sliding doors opening onto the rear garden—perfect for enjoying the outdoor space.

# Living room

UPVC sliding door, radiator & electric fire.