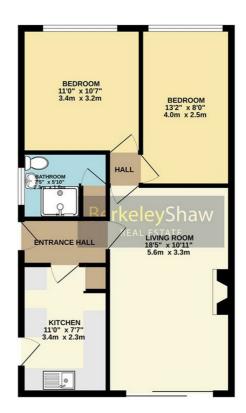

Upon entering, you are welcomed by an entrance hall leading to a spacious living room, which enjoys plenty of natural light and features sliding doors opening onto the rear garden—perfect for enjoying the outdoor space.

The fitted kitchen offers ample storage and workspace, while the property also comprises two well-sized bedrooms and a convenient shower room.

 $Externally, the home \ benefits from \ a \ shared \ driveway \ leading \ to \ a \ garage, as \ well \ as \ front \ and \ rear \ gardens, providing \ outdoor \ space \ to \ relax \ or \ entertain.$ 

# Bedroom 1

Double glazed window & radiator

#### Bedroom 2

Double glazed window & radiator

#### Shower room

Double glazed window, Wc, basin, radiator tiled walls, storage cupbpard & shower cubicle with electric shower.