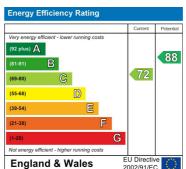

feature fireplace, carpet and radiator

#### **Rear Reception**

double glazed window, carpet and radiator

#### kitchen

Double glazed window and exterior door, kitchen comprises of a range of fitted base and wall units, plumbing for washing machine and space for fridge / freezer integrated cooker and hob, extractor hood, stainless steel single sink. tiled around all surfaces and flooring

#### Landing

Carpet

#### Bedroom 1

Double glazed windows, radiator and carpets

#### Bedroom 2

Double glazed window, radiator, storage cupboard housing boiler and carpets

#### Bedroom 3

Double glazed window, radiator and carpets

#### **Bathroom**

Double glazed window, part tiled walls, lino flooring, panelled bath, sink and low level w.c. radiator

#### **Rear Yard**

Walled boundary and gate