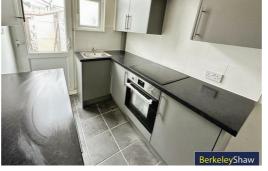

#### kitchen

Double glazed window and exterior door, kitchen comprises of a range of fitted base and wall units, plumbing for washing machine and space for fridge / freezer integrated cooker and hob, extractor hood, stainless steel single sink. tiled around all surfaces and flooring