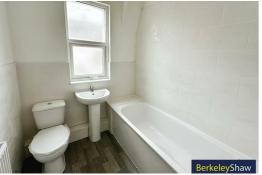

#### **Bathroom**

Double glazed window, part tiled walls, lino flooring, panelled bath, sink and low level w.c. radiator