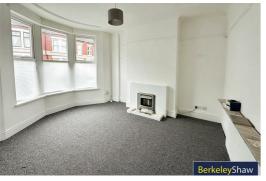

designed to meet contemporary standards while maintaining a warm and welcoming atmosphere. The fully refurbished nature of the property means that you can move in with ease, enjoying the benefits of modern fixtures and fittings throughout.

Step outside to discover yard to the rear, offering a private outdoor space ideal for summer barbecues, gardening, or simply unwinding after a long day. This outdoor area enhances the overall appeal of the home, providing a perfect balance between indoor comfort and outdoor enjoyment.

Located in a friendly neighbourhood, this property is conveniently situated close to local amenities, schools, and transport links, making it an ideal choice for those seeking both convenience and community.

Deposit: £995 Council Tax: A Minimum Tenancy term: 12 Months







#### **Front Exterior**

#### Vestibule

Entrance door, laminate flooring, meter cupboard

#### Hallway

radiator, carpet staircase to first floor

#### Lounge

Double glazed windows, feature fireplace, carpet and radiator

#### **Rear Reception**

double glazed window, carpet and radiator

#### kitchen

Double glazed window and exterior door, kitchen comprises of a range of fitted base and wall units, plumbing for washing machine and space for fridge / freezer integrated cooker and hob, extractor hood, stainless steel single sink. tiled around all surfaces and flooring

#### Landing

Carpet

#### Bedroom 1

Double glazed windows, radiator and carpets

#### Bedroom 2

Double glazed window, radiator, storage cupboard housing boiler and carpets

#### Bedroom 3

Double glazed window, ra