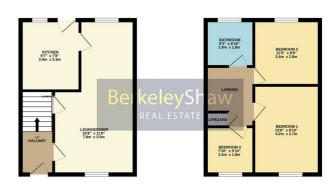

## 3'9" (1.15)

### Lounge/Dining Room

25'8" x 7'1" (7.83 x 2.18)

#### **Kitchen**

9'7" x 7'8" (2.93 x 2.34)

#### Bedroom 1

13'8" x 8'9" (4.17 x 2.68)

**DOUBLE** 

#### Bedroom 2

11'2" x 9'0" (3.42 x 2.75)

**DOUBLE** 

#### Bedroom 3

7'10" x 5'10" (2.40 x 1.78)

**SINGLE** 

#### **Bathroom**

6'2" x 5'10" (1.90 x 1.78)

TOTAL FLOOR AREA: 677 sq.1t. (62.9 sq.m.) approx.
White every alterept has been made to ensure the accusacy of the floories contained here, measurements of doors, window, not once and any other man are appreciated and no estigonizably in statem for any error, prospective purchaser. The servicest syndroms and applicances shown have not been instead and no guarantee and to their operation of extremely contained and to their operation of extremely contained and to their operation of extremely contained as to their operation of extremely contained and to guarantee.