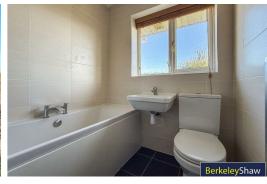

#### **Bathroom**

6'2" x 5'10" (1.90 x 1.78)

TOTAL FLOOR AREA: 677 sq.1t. (62.9 sq.m.) approx.
White every alterept has been made to ensure the accusacy of the floories contained here, measurements of doors, window, not once and any other man are appreciated and no estigonizably in statem for any error, prospective purchaser. The servicest syndroms and applicances shown have not been instead and no guarantee and to their operation of extremely contained and to their operation of extremely contained and to their operation of extremely contained as to their operation of extremely contained and to guarantee.