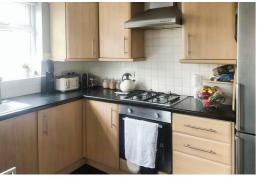

## Kitchen

PVC Double glazed window, range of fitted base and wall units, integrated electric oven, hob, plumbing for washing machine, PVC Exterior door,