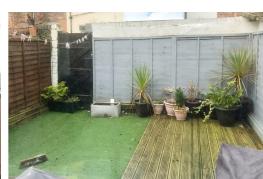

ance door

## Hallway

PVC Entrance Door, laminate flooring, radiator

#### Lounge

PVC Double glazed window, feature fireplace, Gas ad Electric Cupboards, laminate flooring, radiator.

## **Dining Room**

PVC Double glazed window, laminate flooring, radiator

## Kitchen

PVC Double glazed window, range of fitted base and wall units, integrated electric oven, hob, plumbing for washing machine, PVC Exterior door,

## Landing

Carpet,

#### Bedroom 1

PVC Double glazed windows, carpet, radiator

#### Bedroom 2

PVC Double glazed window, carpet, radiator

#### Bedroom 3

PVC Double glazed window, carpet, radiator

### **Bathroom**

PVC Double glazed window, fully tiled walls, bath with shower over, sink, low level w.c.

#### **Rear Exterior**

Walled boundaries, flagged, wooden gate