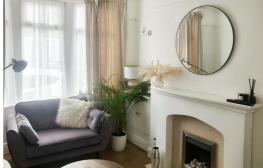

#### Lounge

PVC Double glazed window, feature fireplace, Gas ad Electric Cupboards, laminate flooring, radiator.