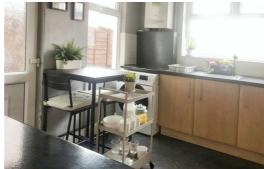

## Kitchen

PVC Double glazed window, range of fitted base and wall units, integrated electric oven, hob, plumbing for washing machine, PVC Exterior door,