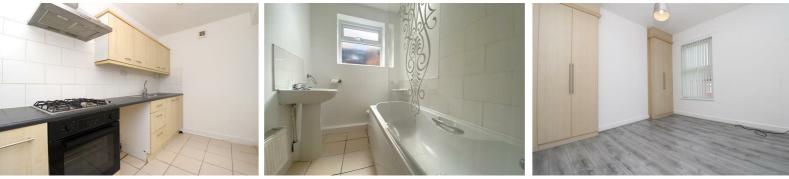

# Kitchen

Radiator, door to rear yard, range of wall & base units, gas hob, electric oven, extractor hood, tiled floor, tiled splash back & stainless steel sink with mixer tap and drainer.

### Bathroom

Double glazed window, WC, basin, radiator, tiled floor & bath with electric shower.

## Bedroom 1

Double glazed window, laminate floor, fitted wardrobes & radiator.