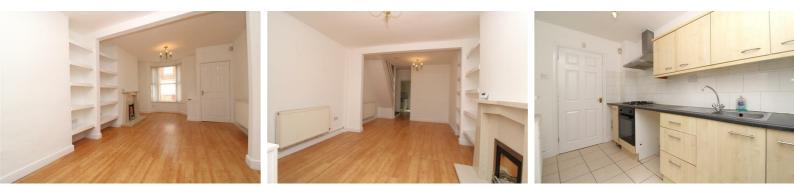

### Living Room

Double glazed windows to bay, 2 x radiators, gas fire & laminate floor.

# Kitchen

Radiator, door to rear yard, range of wall & base units, gas hob, electric oven, extractor hood, tiled floor, tiled splash back & stainless steel sink with mixer tap and drainer.