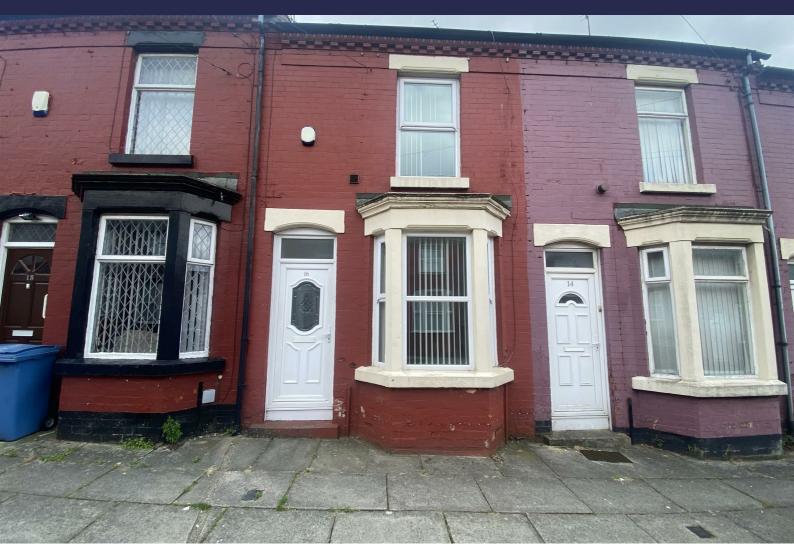

# 16 Somerton Street, Liverpool, Merseyside L15 4NF £825 PCM

Berkeley Shaw are pleased to offer TO LET this TWO Bedroom UNFURNISHED Mid Terraced Property in Somerton Street L15.

Set out across two floors, the accommodation briefly comprises; vestibule, spacious open plan living/dining room with gas fire and flooded with natural light via the bay. To the rear of the property is a fitted kitchen with an gas hob and electric oven, plumbing for washing machine and freestanding fridge freezer in storage cupboard. Completing the ground floor layout is a three-piece family bathroom. To the first floor, the landing gives access to two generously sized bedrooms, both with fitted wardrobes. Externally, the property has a small rear yard providing access to the rear alley. Further benefits include gas central heating, double glazing.