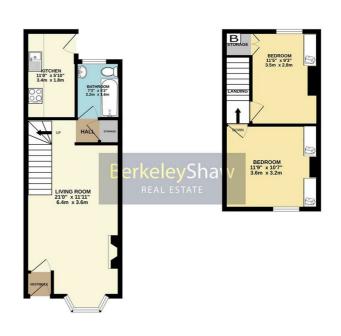

### Bedroom 2

Laminate floor, double glazed window, radiator, fitted wardrobe & storage cupboard with combi boiler.

every adtempt has been made to ensure the accuracy of the floorplan contained here, measurement and, windowi, rooms and any other terms are approximate and no responsibility is taken for any error soon or mis-statement. This plan is for illustrative purposes only and should be used as such by any other purchase. The services, systems and appliances shown have not been tested and no guarane as to their operativity or effective. You have not been tested and no guarane as to their operativity or efficiency can be given.