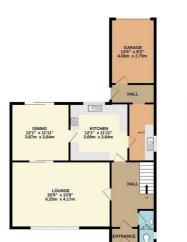

#### Hall 13'4" x 9'1" (4.08 x 2.79)

Lounge 20'6" x 13'8" (6.25 x 4.17)

**Dining Room** 12'0" x 11'11" (3.67 x 3.64)

**Kitchen** 12'1" x 11'11" (3.69 x 3.64)

**Downstairs WC** 7'0" x 3'4" (2.14 x 1.04)

#### Utility

**Garage** 13'4" x 9'1" (4.08 x 2.79)

**Bedroom 1 (ensuite)** 16'11" x 13'8" (5.16 x 4.17)

### Bathroom

8'8" x 8'5" (2.65 x 2.58)

GROUND FLOOR

Whilst every attempt has been made to ensure the accuracy of the floorplan contained here, measurement of doors, windows, rooms and any other terms are approximate and no responsibility is salen for any encoemission or mis statement. This plan is for illustrative purposes every and should be used as such by any prospective purchaser. The services, systems and appliances shown have not been tested and no guarante with the sale processing of the services.