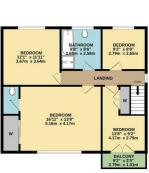

#### Utility

**Garage** 13'4" x 9'1" (4.08 x 2.79)

**Bedroom 1 (ensuite)** 16'11" x 13'8" (5.16 x 4.17)

#### **En-suite**

**Bedroom 2** 13'8" x 9'1" (4.17 x 2.79)

**Bedroom 3** 12'0" x 11'11" (3.67 x 3.64)

#### Bedroom 4

9'1" x 8'8" (2.79 x 2.65)

### Bathroom

8'8" x 8'5" (2.65 x 2.58)

GROUND FLOOR

Whilst every attempt has been made to ensure the accuracy of the floorplan contained here, measurement of doors, windows, rooms and any other terms are approximate and no responsibility is salen for any encoemission or mis statement. This plan is for illustrative purposes every and should be used as such by any prospective purchaser. The services, systems and appliances shown have not been tested and no guarante with the sale processing of the services.