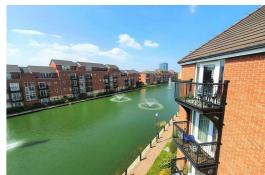

The apartment has very recently been re-decorated throughout and is a part furnished TWO Bedroom Third Floor PENTHOUSE Apartment complete with private balcony and allocated parking space, The property comprises of hallway, open plan lounge/kitchen with appliances, two double bedrooms including glass fronted wardrobes in each, modern bathroom with gas central heating. This apartment benefits from being south facing with a private balcony with stunning views of the beautiful fountains and lake.

## **Balcony**

Balcony seating area with fantastic views across the development and lake.