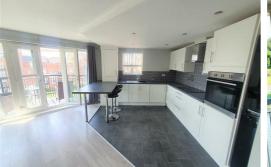

### Kitchen

# 11'5" x 9'2" (3.5 x 2.8)

Brand new fitted kitchen comprising of a range of fitted base and wall units. New and unused single fan assisted oven, ceramic hob, extractor hood and single drainer sink and mixer tap. Fridge freezer and washing / tumble dryer. Breakfast bar with two stools. Combination boiler replaced 18 months ago and carbon monoxide detector. Wooden window blinds.