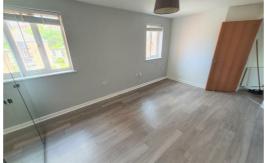

### Bedroom 1

14'9" x 13'1" (4.5 x 4)

Two Double glazed windows, radiator, large glass fronted wardrobes, wooden window blinds.

# Bedroom 2

9'0" x 9'10" (2.75 x 3)

Double glazed widows, glass fronted wardrobes, wooden window blinds and radiator.