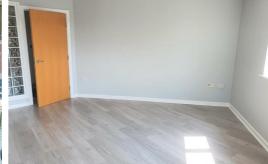

### Bedroom 1

14'9" x 13'1" (4.5 x 4)

Two Double glazed windows, radiator, large glass fronted wardrobes, wooden window blinds.

# Bedroom 2

9'0" x 9'10" (2.75 x 3)

Double glazed widows, glass fronted wardrobes, wooden window blinds and radiator.