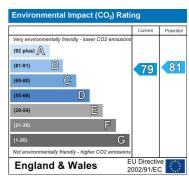

d oven, ceramic hob, extractor hood and single drainer sink and mixer tap. Fridge freezer and washing / tumble dryer. Breakfast bar with two stools. Combination boiler replaced 18 months ago and carbon monoxide detector. Wooden window blinds.

## **Balcony**

Balcony seating area with fantastic views across the development and lake.

### Bedroom 1

14'9" x 13'1" (4.5 x 4)

Two Double glazed windows, radiator, large glass fronted wardrobes, wooden window blinds.

# Bedroom 2

9'0" x 9'10" (2.75 x 3)

Double glazed widows, glass fronted wardrobes, wooden window blinds and radiator.

#### **Bathroom**

Double glazed window, fully tiled, bath with shower over and screen, vanity sink with drawer underneath, low level w.c. chrome ladder towel rail.

#### **Exterior**

Allocated parking space