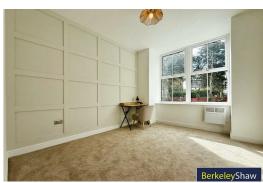

herringbone flooring, intercom entry system, electric heater & storage cupboard.

## Living room

Double glazed windows, herringbone LVT flooring, wood paneling & electric heater.

#### Kitchen

Range of wall & base units, stainless steel sink with mixer tap & drainer, integrated fridge freezer, induction hob, electric oven, underfloor heating, double glazed window & space for washing machine.

#### Bedroom 1

Double glazed window, wood paneling & electric heater.

#### **En-suite**

Tiled floor & walls, WC, basin, walk in shower & heated towel rail.

#### Bedroom 2

Double glazed window & electric heater.

#### **Bathroom**

Double glazed window, tiled floor, WC, basin, spotlights, bath with glass screen & shower.

# **Externally**

2 allocated parking spaces & communal gardens.