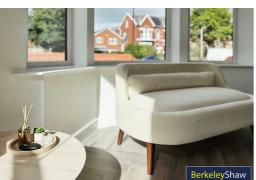

## Living room

Double glazed windows, herringbone LVT flooring, wood paneling & electric heater.