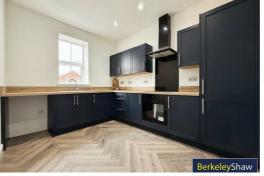

#### Kitchen

Range of wall & base units, stainless steel sink with mixer tap & drainer, integrated fridge freezer, induction hob, electric oven, underfloor heating, double glazed window & space for washing machine.