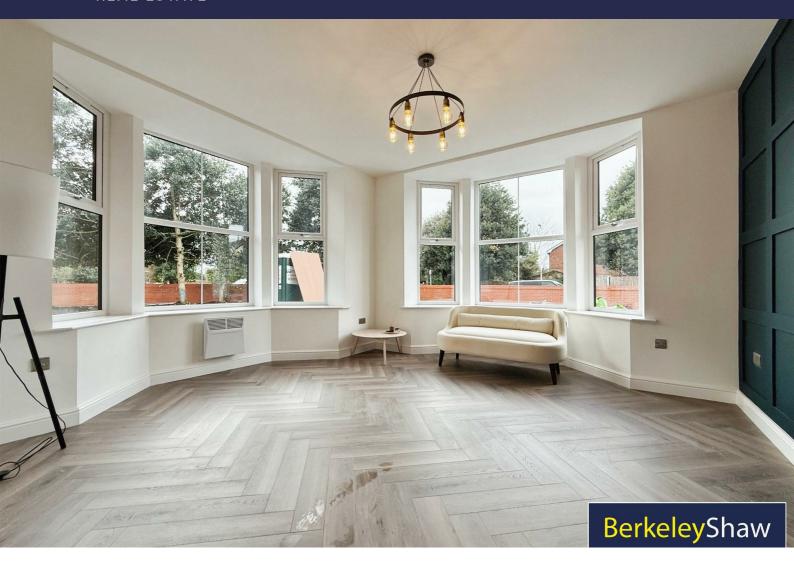

## Living room

Double glazed windows, herringbone LVT flooring, wood paneling & electric heater.