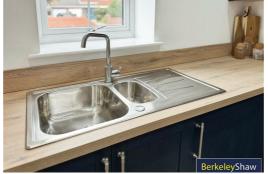

#### Kitchen

Range of wall & base units, stainless steel sink with mixer tap & drainer, integrated fridge freezer, induction hob, electric oven, underfloor heating, double glazed window & space for washing machine.