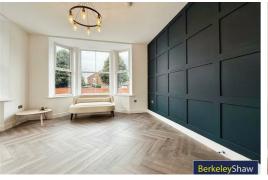

## Living room

Double glazed windows, herringbone LVT flooring, wood paneling & electric heater.