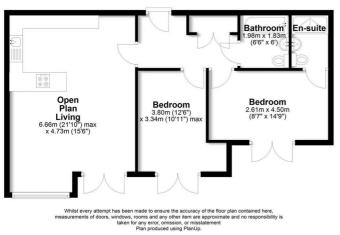

# Lounge/dining/kitchen

22'1" x 15'7" (6.74 x 4.76)

# Bedroom 1

14'9" x 8'9" (4.5 x 2.67)

# **En-suite**

**Bedroom 2** 12'5" x 8'9" (3.8 x 2.67)

## Bathroom

6'7" x 6'2" (2.01 x 1.88)

Berkeley Shaw Estate Agents Limited. Company No. 0784754 Berkeley Shaw Real Estate Limited. Company No. 05206927