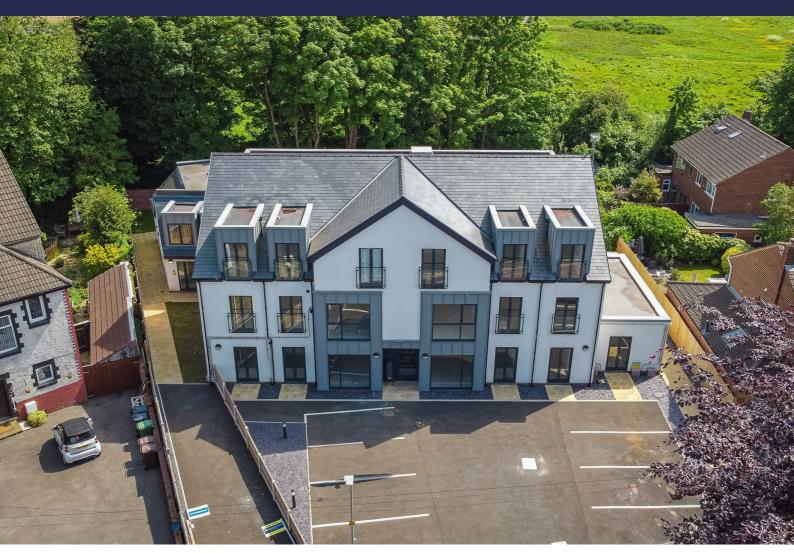

# Flat 4 Valley View Ronald Road, Liverpool, Merseyside L22 3XU £200,000

Welcome to Valley View, Ronald Road, a stunning new build development in the sought-after area of Waterloo, Liverpool. This luxury ground floor property boasts 1 reception room with open plan kitchen/living area aspect, 2 bedrooms, and 2 bathrooms, providing ample space for comfortable living.

Situated in a brand new development of 9 apartments and 1 coach house, with off-road parking ensuring that you will always have a secure space for your vehicle, adding ease to your daily routine.

The communal gardens provide a tranquil escape allowing residents to relax and unwind in a peaceful outdoor setting.