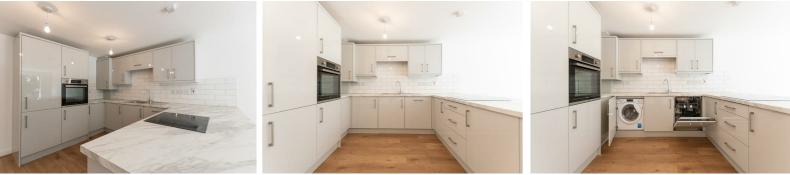

Viewing is strictly via appointment only.

\*photos are of the show apartment\*

# Lounge/dining/kitchen

22'1" x 15'7" (6.74 x 4.76)