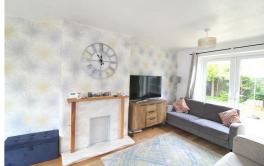

### Lounge/Diner

19'5" x 10'9" (5.94 x 3.30)

A bright dual aspect room flooded with light from double glazed UPVC bay window to the front. Solid wood flooring and focal fireplace.