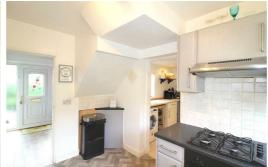

#### Kitchen

11'7" x 7'1" (3.55 x 2.17)

A range of wall and base units with complementary work surfaces, integrated electric oven, gas hob extractor and added under stairs storage. Wood effect laminate flooring throughout.