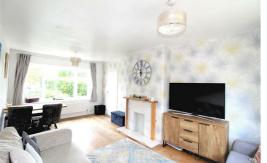

### Lounge/Diner

19'5" x 10'9" (5.94 x 3.30)

A bright dual aspect room flooded with light from double glazed UPVC bay window to the front. Solid wood flooring and focal fireplace.