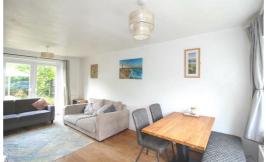

### Lounge/Diner

19'5" x 10'9" (5.94 x 3.30)

A bright dual aspect room flooded with light from double glazed UPVC bay window to the front. Solid wood flooring and focal fireplace.