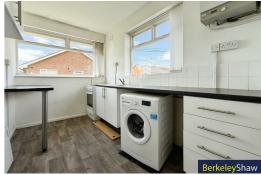

e Diner**

12'10" x19'10" (3.92 x6.07)

#### **Bathroom**

9'10",68'10" x 5'10" (3,21 x 1.78)

#### Kitchen

13'5" x 6'10" (4.10 x 2.10)

#### Bedroom 1

14'11" x 11'10" (4.56 x 3.61)

**DOUBLE** 

#### Bedroom 2

10'9" x 9'5" (3.29 x 2.89)

**DOUBLE** 

## Garage

SINGLE Black painted up and over door for access.







Whilst every attempt has been made to ensure the accuracy of the floorplan contained here, measurements of doors, windows, rooms and any other items are apprecianted and no responsibility is taken for any entry, omission or mis-statement. This plan is for illustrative repulsors only and should be used as such by any prospective purchaser. The services, systems and appliances shown have not been tested and no guarantee as to the foreigned control of the control of the