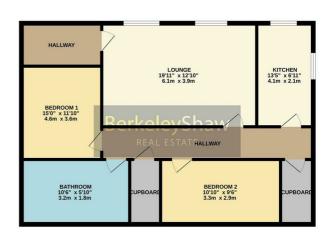

### **Lounge Diner**

12'10" x19'10" (3.92 x6.07)

#### **Bathroom**

9'10",68'10" x 5'10" (3,21 x 1.78)

#### Kitchen

13'5" x 6'10" (4.10 x 2.10)

#### Bedroom 1

14'11" x 11'10" (4.56 x 3.61)

**DOUBLE** 

#### Bedroom 2

10'9" x 9'5" (3.29 x 2.89)

**DOUBLE** 