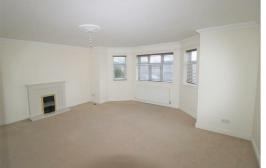

# Through Lounge Dining Room

Double glazed bay window, feature fireplace, radiators, carpet