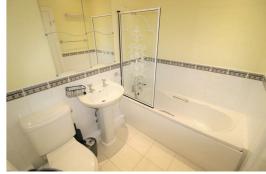

### **Ensuite Shower Room**

Double glazed window, part tiled, low level w.c. sink and shower cubicle with glazed enclosure.

#### Bathroom

tiled walls and flooring, large storage cupboard, low level w.c. sink and panelled bath with shower over