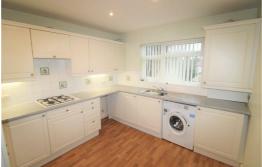

#### Kitchen

Double glazed window, radiator, boiler, kitchen comprises of a range of fitted base and wall units with integrated fridge/ freezer, cooker and hob, extractor hood, washing machine