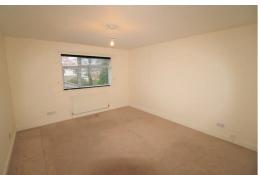

ce to make this lovely apartment your new home.







# Hallway

Entrance door, radiator, walk in storage cupboard, carpet

# Through Lounge Dining Room

Double glazed bay window, feature fireplace, radiators, carpet

#### Kitchen

Double glazed window, radiator, boiler, kitchen comprises of a range of fitted base and wall units with integrated fridge/ freezer, cooker and hob, extractor hood, washing machine

#### Bedroom 1

double glazed window, radiator, carpet

### **Ensuite Shower Room**

Double glazed window, part tiled, low level w.c. sink and shower cubicle with glazed enclosure.

## Bedroom 2

Double glazed window, radiator, carpet mirrored fitted wardrobe

#### Bathroom

tiled walls and flooring, large storage cupboard, low level w.c. sink and panelled bath with shower over