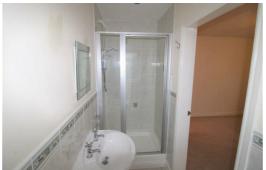

### **Ensuite Shower Room**

Double glazed window, part tiled, low level w.c. sink and shower cubicle with glazed enclosure.