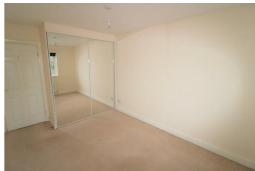

o make this lovely apartment your new home.







# Hallway

Entrance door, radiator, walk in storage cupboard, carpet

# Through Lounge Dining Room

Double glazed bay window, feature fireplace, radiators, carpet

#### Kitchen

Double glazed window, radiator, boiler, kitchen comprises of a range of fitted base and wall units with integrated fridge/ freezer, cooker and hob, extractor hood, washing machine

#### Bedroom 1

double glazed window, radiator, carpet

### **Ensuite Shower Room**

Double glazed window, part tiled, low level w.c. sink and shower cubicle with glazed enclosure.

## Bedroom 2

Double glazed window, radiator, carpet mirrored fitted wardrobe

#### Bathroom

tiled walls and flooring, large storage cupboard, low level w.c. sink and panelled bath with shower over