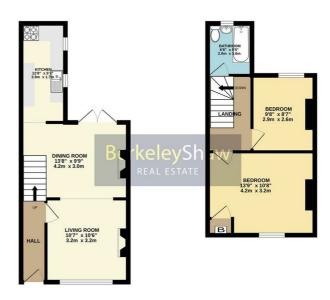

Stepping inside, the home offers a warm and inviting atmosphere. The entrance hall leads into a spacious through living and dining room, featuring gas fires and French doors that open directly onto the rear yard, allowing for an effortless flow of natural light. Completing the ground floor is a fitted kitchen, providing ample storage and workspace.

Upstairs, the bright and airy landing leads to two well-proportioned bedrooms and a modern three-piece bathroom, complete with an over-bath electric shower. Each space is thoughtfully designed to maximise comfort and functionality.

#### Living room

Double glazed window, vertical radiator & gas fire.

### Dining room

Versatile space for second lounge or dining space. With french doors leading to the very presentable yard space, radiator & electric fireplace.

#### **Kitchen**

Galley style kitchen with a range of fully fitted white wall & base units, double glazed windows, radiator, freestanding gas cooker and sink with mixer tap, space for a tall freestanding fridge freezer and washing machine.

#### **Bedroom One**

Double glazed window, radiator & storage cupboard.

#### **Bedroom Two**

Double glazed window & radiator.

#### **Bathroom**

Three-piece bathroom with double glazed window, WC, basin, bath with electric shower & heated towel radiator.

## Rear yard

Walled and gated rear yard with artificial turf.

White every attempt has been made to ensure the accuracy of the floopsins contained here, measurements, of doors, windows, noons and any other items are approximate and no responsibility is taken for any error, omission or mis-statement. This plan is for illustrative purposes only and ploud be used as both by any prospective purchaser. The services, systems and appliances shown have not been resided and no guarantee as to their operations or efficiency can be given.