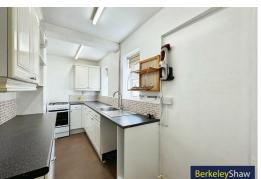

#### **Kitchen**

Galley style kitchen with a range of fully fitted white wall & base units, double glazed windows, radiator, freestanding gas cooker and sink with mixer tap, space for a tall freestanding fridge freezer and washing machine.