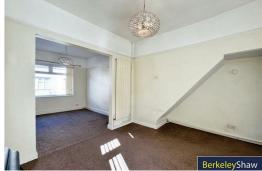

Stepping inside, the home offers a warm and inviting atmosphere. The entrance hall leads into a spacious through living and dining room, featuring gas fires and French doors that open directly onto the rear yard, allowing for an effortless flow of natural light. Completing the ground floor is a fitted kitchen, providing ample storage and workspace.

### Dining room

Versatile space for second lounge or dining space. With french doors leading to the very presentable yard space, radiator & electric fireplace.