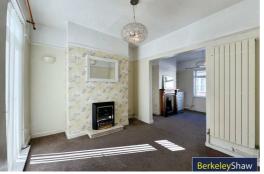

Stepping inside, the home offers a warm and inviting atmosphere. The entrance hall leads into a spacious through living and dining room, featuring gas fires and French doors that open directly onto the rear yard, allowing for an effortless flow of natural light. Completing the ground floor is a fitted kitchen, providing ample storage and workspace.

#### Living room

Double glazed window, vertical radiator & gas fire.

### Dining room

Versatile space for second lounge or dining space. With french doors leading to the very presentable yard space, radiator & electric fireplace.