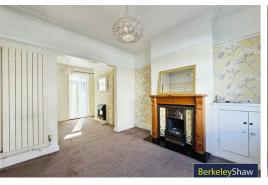

Stepping inside, the home offers a warm and inviting atmosphere. The entrance hall leads into a spacious through living and dining room, featuring gas fires and French doors that open directly onto the rear yard, allowing for an effortless flow of natural light. Completing the ground floor is a fitted kitchen, providing ample storage and workspace.

#### Living room

Double glazed window, vertical radiator & gas fire.

### Dining room

Versatile space for second lounge or dining space. With french doors leading to the very presentable yard space, radiator & electric fireplace.