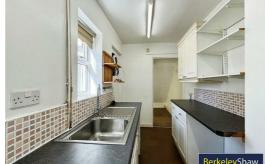

#### **Kitchen**

Galley style kitchen with a range of fully fitted white wall & base units, double glazed windows, radiator, freestanding gas cooker and sink with mixer tap, space for a tall freestanding fridge freezer and washing machine.