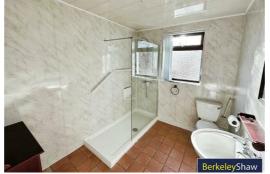

The house features two well-proportioned bedrooms, providing ample space for relaxation and rest. Each room is designed to be a tranquil retreat, ensuring a peaceful night's sleep. The property also includes a modern bathroom, thoughtfully designed to cater to your daily needs.

# **Shower Room**

Double glazed window, tiled walls, walk in shower tray with glazed surround and shower, sink and w.c.