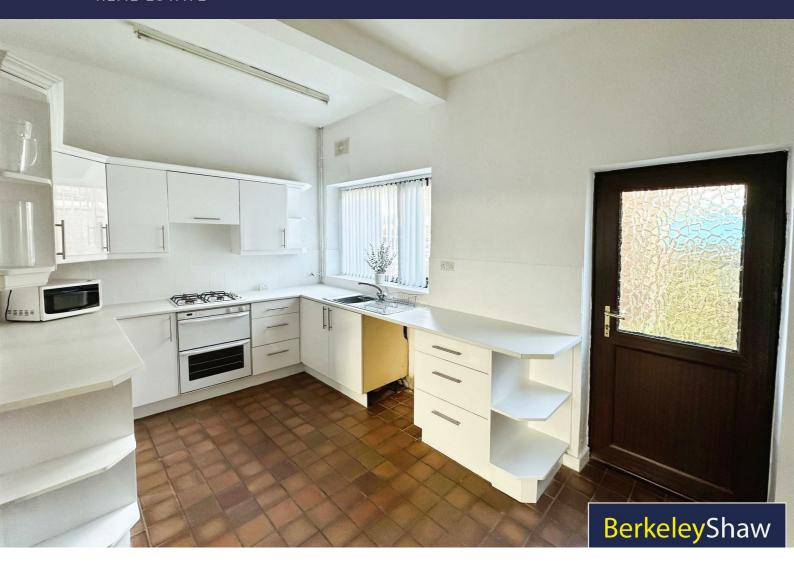

#### Kitchen Diner

Double glazed window and exterior door, tiled flooring kitchen comprised of a range of fitted base and wall units stainless steel sink with mixer taps, electric oven, hob and plumbing for washing machine, feature fireplace.