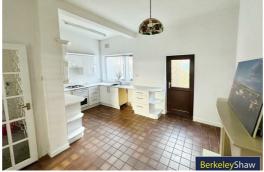

#### Kitchen Diner

Double glazed window and exterior door, tiled flooring kitchen comprised of a range of fitted base and wall units stainless steel sink with mixer taps, electric oven, hob and plumbing for washing machine, feature fireplace.