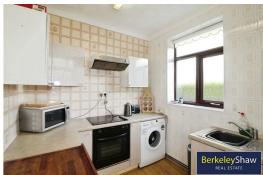

etreat, the property is situated in a quiet area, ensuring a serene living environment.

Upon entering, you will find a welcoming reception room that provides a warm and inviting space for relaxation or entertaining guests. The bungalow features two well-proportioned bedrooms, each offering ample natural

light and a cosy atmosphere, making them perfect for restful nights.

One of the standout features of this bungalow is the large garden, which presents an excellent opportunity for outdoor activities, gardening, or simply enjoying the fresh air. It is an ideal space for anyone who appreciates the beauty of nature.

Additionally, the property includes parking for one vehicle, adding to the convenience of living in this delightful home.

Council tax band C EPC D Deposit required £1000







#### Hallway

#### Bedroom 2

Double Bed, Large radiator, fitted wardrobes

#### **Master Bedroom**

Double bed, wardrobe, large radiator

#### Bathroom

White suite small radiator, enclosed shower

#### Lounge

Electric fireplace with surround, large radiator, single chair and 2 seater settee

#### Kitchen

Sink unit, fitted electric oven and hob, washing machine

#### Conservatory

dining room table with 4 chairs, tiled flooring