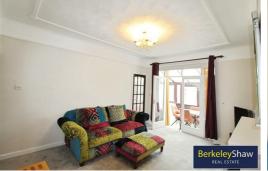

#### Lounge

Electric fireplace with surround, large radiator, single chair and 2 seater settee