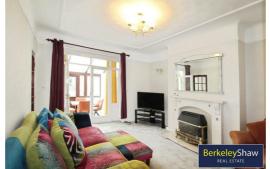

#### Lounge

Electric fireplace with surround, large radiator, single chair and 2 seater settee