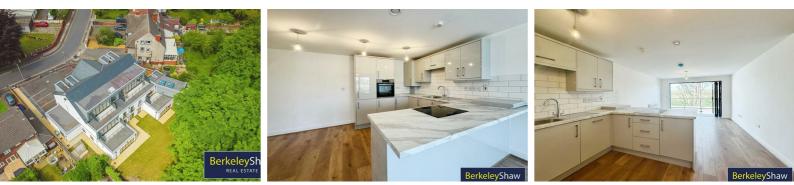

This stunning first floor, two-bedroom, two-bathroom apartment is finished to the highest standard, featuring a spacious open-plan kitchen and dining area that flows effortlessly into the living space. Expansive bi-fold doors open onto a large, sun-drenched balcony, creating a seamless indoor-outdoor living experience with picturesque views over the landscaped communal gardens.

#### Hall

Lounge/Dining/Kitchen 22'9" x 14'9" (6.94 x 4.52)