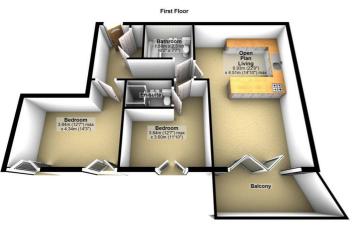

#### **First Floor**

#### Hall

Lounge/Dining/Kitchen 22'9" x 14'9" (6.94 x 4.52)

## Terrace

Bedroom 1 14'2" x 12'5" (4.34 x 3.79)

**Bedroom 2** 8'1" x 11'10" (2.48 x 3.61)

## **En-Suite**

#### **Bathroom** 7'7" x 6'2" (2.33 x 1.88)

ent Pot

e accuracy of the floor plan confained here, measurements and no responsibility is taken for any error, ornission, or m Plan produced using PlanUp.

Berkeley Shaw Estate Agents Limited. Company No. 0784754