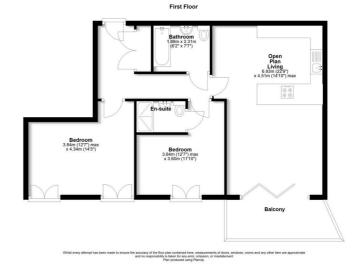

#### **First Floor**

#### Hall

Lounge/Dining/Kitchen 22'9" x 14'9" (6.94 x 4.52)

## Terrace

Bedroom 1 14'2" x 12'5" (4.34 x 3.79)

**Bedroom 2** 8'1" x 11'10" (2.48 x 3.61)

## **En-Suite**

#### **Bathroom** 7'7" x 6'2" (2.33 x 1.88)

ent Pot

e accuracy of the floor plan confained here, measurements and no responsibility is taken for any error, ornission, or m Plan produced using PlanUp.

Berkeley Shaw Estate Agents Limited. Company No. 0784754