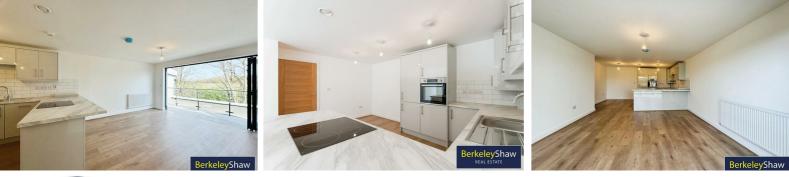

This stunning first floor, two-bedroom, two-bathroom apartment is finished to the highest standard, featuring a spacious open-plan kitchen and dining area that flows effortlessly into the living space. Expansive bi-fold doors open onto a large, sun-drenched balcony, creating a seamless indoor-outdoor living experience with picturesque views over the landscaped communal gardens.

#### Hall

Lounge/Dining/Kitchen 22'9" x 14'9" (6.94 x 4.52)

## Terrace

Bedroom 1 14'2" x 12'5" (4.34 x 3.79)

**Bedroom 2** 8'1" x 11'10" (2.48 x 3.61)