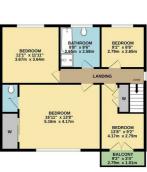

#### Utility

**Garage** 13'4" x 9'1" (4.08 x 2.79)

**Bedroom 1 (ensuite)** 16'11" x 13'8" (5.16 x 4.17)

#### **En-suite**

**Bedroom 2** 13'8" x 9'1" (4.17 x 2.79)

**Bedroom 3** 12'0" x 11'11" (3.67 x 3.64)

### Bedroom 4

9'1" x 8'8" (2.79 x 2.65)

## Bathroom

8'8" x 8'5" (2.65 x 2.58)

GROUND FLOOR

Whilst every attempt has been made to ensure the accuracy of the floorplan contained here, measurement of doors, windows, rooms and any other terms are approximate and no responsibility is salen for any encoomission or mis-statement. The plan is fit mitaney purposes of your and should be used as such a yary prospective purchaser. The services, systems and appliances shown have not been tested and no guarantee that was made and the services. Systems and appliances shown have not been tested and no guarantee that any more statement. The services, systems and appliances shown have not been tested and no guarantee and the services and the services and the services of the services.