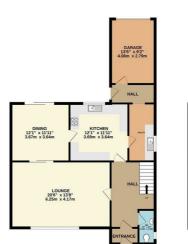

#### Hall 13'4" x 9'1" (4.08 x 2.79)

Lounge 20'6" x 13'8" (6.25 x 4.17)

**Dining Room** 12'0" x 11'11" (3.67 x 3.64)

**Kitchen** 12'1" x 11'11" (3.69 x 3.64)

**Downstairs WC** 7'0" x 3'4" (2.14 x 1.04)

#### Utility

**Garage** 13'4" x 9'1" (4.08 x 2.79)

**Bedroom 1 (ensuite)** 16'11" x 13'8" (5.16 x 4.17)