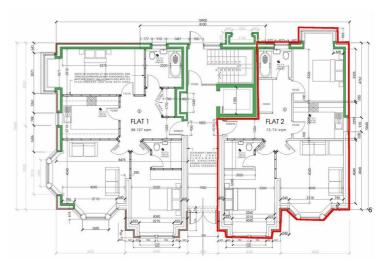

Apartment 1 Two Bed 87.94 SqM Apartment 2 Two Bed 74.85 SqM Apartment 3 Two Bed 89.77 SqM Apartment 4 Two Bed 74.87 SqM Apartment 5 Two Bed 86.87 SqM Apartment 6 Two Bed 73.43 SqM Apartment 7 Three Bed 128.73 SqM