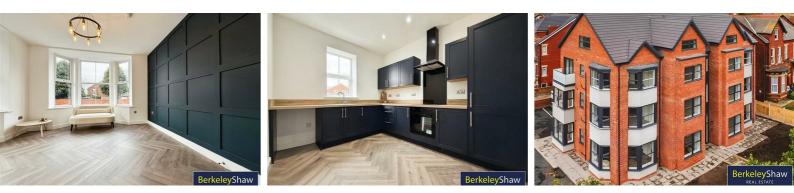

### Living room

Double glazed windows, herringbone LVT flooring, wood paneling & electric heater.

### Kitchen

Range of wall & base units, stainless steel sink with mixer tap & drainer, integrated fridge freezer, induction hob, electric oven, underfloor heating, double glazed window & space for washing machine.