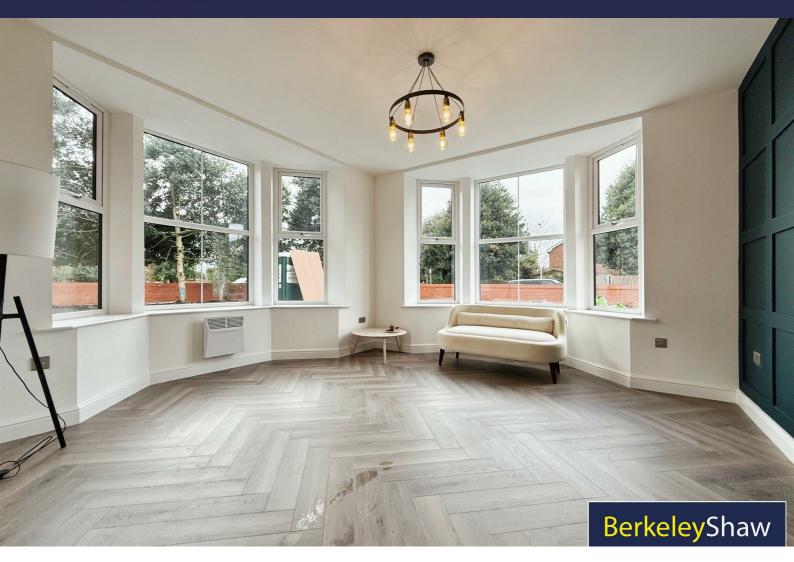

### Living room

Double glazed windows, herringbone LVT flooring, wood paneling & electric heater.