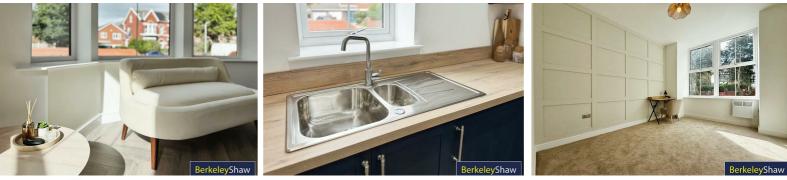

### Living room

Double glazed windows, herringbone LVT flooring, wood paneling & electric heater.

### Kitchen

Range of wall & base units, stainless steel sink with mixer tap & drainer, integrated fridge freezer, induction hob, electric oven, underfloor heating, double glazed window & space for washing machine.