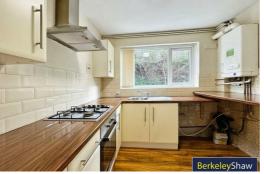

#### Kitchen

Range of wall & base units, gas burning hob, electric oven, extractor hood, double glazed window, stainless steel sink with drainer & combi boiler.