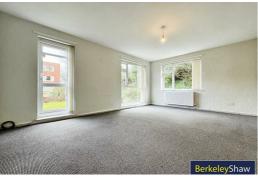

## Living room

2 x double glazed windows, radiator & UPVC door to communal garden.