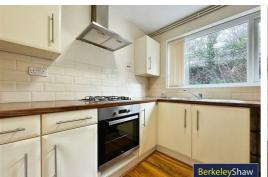

#### Kitchen

Range of wall & base units, gas burning hob, electric oven, extractor hood, double glazed window, stainless steel sink with drainer & combi boiler.