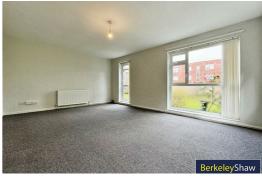

## Living room

2 x double glazed windows, radiator & UPVC door to communal garden.