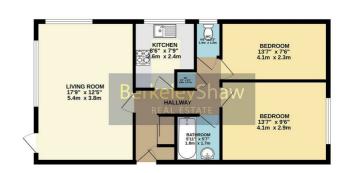

The accommodation is accessed via a communal entrance hall, leading to the apartment's private entrance hall with built-in storage. The bright and airy living room enjoys plenty of natural light and has direct access to the communal gardens, offering a lovely outdoor aspect. The fitted kitchen is well-equipped with a range of integrated appliances for added convenience.

There are two well-proportioned bedrooms, a modern bathroom, and a separate WC, ensuring practicality and comfort. The apartment further benefits from gas central heating, double glazing, and a garage, providing additional storage or secure parking.

## Living room

2 x double glazed windows, radiator & UPVC door to communal garden.

#### Kitchen

Range of wall & base units, gas burning hob, electric oven, extractor hood, double glazed window, stainless steel sink with drainer & combi boiler.

### Bedroom 1

Double glazed window & radiator.

#### Bedroom 2

Double glazed window & radiator.

#### W C

Double glazed window & WC.

#### **Bathroom**

Basin, bath with electric shower, part tiled walls, extractor fan & towel radiator.

### **Externally**

Communal gardens & garage with up & over door.

Whitst every attempt has been made to ensure the accuracy of the floorplan contained here, measurements of doors, windows, reoms and any other items are approximate and no reoponsibility is taken for any error, omission or mis-statement. This plan is for items are approximate and no reoponsibility is taken for any error, compositive purchase. The services, systems and appliances shown have not been tested and no guarantee.