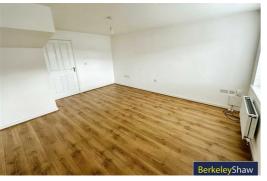

# Lounge

Double glazed window, laminate flooring, radiator, walk in storage cupboard