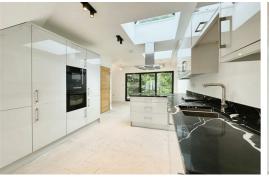

Upstairs, the bright and airy open-plan kitchen, dining, and living space is the true heart of the home. Finished to an exceptional standard, the kitchen features quartz worktops and premium Bosch integrated appliances, ideal for both entertaining and everyday living. A standout feature of this home is the private balcony, offering a tranquil setting with beautiful views over Rimrose Valley Country Park.

#### Open Plan living/dining room

22'9" max x 17'8" max (6.94 max x 5.40 max)

Aluminium bi-fold doors to private roof terrace, range of high and low level fitted units, granite work surfaces, stainless steel sink unit with drainer board and mixer taps, built in oven, 4 ring hob with extractor over, integrated fridge/freezer, integrated dishwasher, breakfast bar.