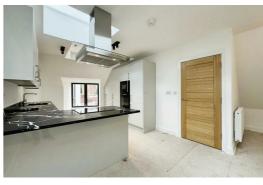

Upstairs, the bright and airy open-plan kitchen, dining, and living space is the true heart of the home. Finished to an exceptional standard, the kitchen features quartz worktops and premium Bosch integrated appliances, ideal for both entertaining and everyday living. A standout feature of this home is the private balcony, offering a tranquil setting with beautiful views over Rimrose Valley Country Park.

#### Open Plan living/dining room

22'9" max x 17'8" max (6.94 max x 5.40 max)

Aluminium bi-fold doors to private roof terrace, range of high and low level fitted units, granite work surfaces, stainless steel sink unit with drainer board and mixer taps, built in oven, 4 ring hob with extractor over, integrated fridge/freezer, integrated dishwasher, breakfast bar.