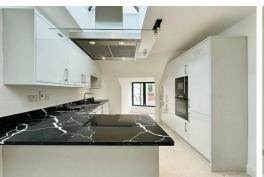

Upstairs, the bright and airy open-plan kitchen, dining, and living space is the true heart of the home. Finished to an exceptional standard, the kitchen features quartz worktops and premium Bosch integrated appliances, ideal for both entertaining and everyday living. A standout feature of this home is the private balcony, offering a tranquil setting with beautiful views over Rimrose Valley Country Park.

#### Open Plan living/dining room

22'9" max x 17'8" max (6.94 max x 5.40 max)

Aluminium bi-fold doors to private roof terrace, range of high and low level fitted units, granite work surfaces, stainless steel sink unit with drainer board and mixer taps, built in oven, 4 ring hob with extractor over, integrated fridge/freezer, integrated dishwasher, breakfast bar.