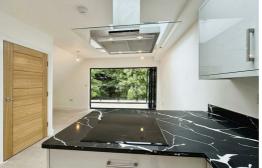

Upstairs, the bright and airy open-plan kitchen, dining, and living space is the true heart of the home. Finished to an exceptional standard, the kitchen features quartz worktops and premium Bosch integrated appliances, ideal for both entertaining and everyday living. A standout feature of this home is the private balcony, offering a tranquil setting with beautiful views over Rimrose Valley Country Park.

#### Open Plan living/dining room

22'9" max x 17'8" max (6.94 max x 5.40 max)

Aluminium bi-fold doors to private roof terrace, range of high and low level fitted units, granite work surfaces, stainless steel sink unit with drainer board and mixer taps, built in oven, 4 ring hob with extractor over, integrated fridge/freezer, integrated dishwasher, breakfast bar.