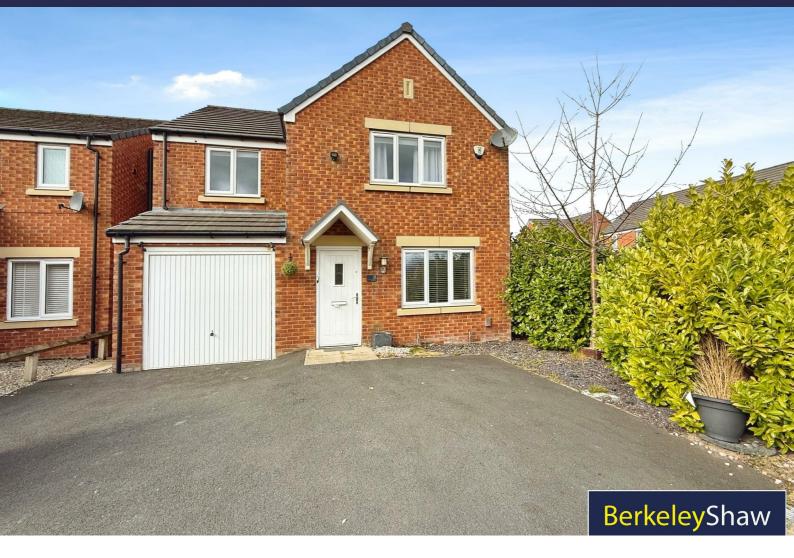

# 8 Heron Way, Maghull, L31 1LS Asking Price £290,000

Built in 2018, this 4 bedroom, 3 bathroom, DETACHED property spans an impressive 1,076 square feet, providing ample space for families or those seeking a little extra room to breathe.

Outside to the front is DRIVEWAY parking, accommodating up to three vehicles, which is a rare find in many areas. This practical aspect adds to the overall appeal, making it an excellent choice for families or individuals with multiple cars. To the rear is a family friendly garden with grass lawn ideal for playing and alfresco dining in the summer months.

Situated in a friendly neighbourhood, close to excellent SCHOOLS, this property is perfect for those looking to enjoy a peaceful lifestyle while still being close to local amenities and motorway links. Whether you are a firsttime buyer or seeking a family home, this house on Heron Way is a wonderful opportunity to create lasting memories in a modern and stylish setting. Don't miss the chance to make this lovely property your new home.