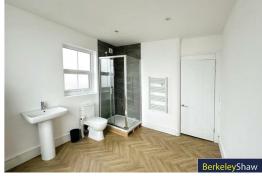

## **Shower Room**

Two double glazed windows, tiled shower enclosure with electric shower, low level w.c. sink hot water cylinder