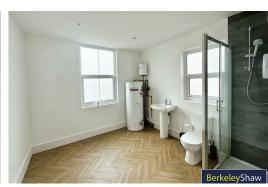

## **Shower Room**

Two double glazed windows, tiled shower enclosure with electric shower, low level w.c. sink hot water cylinder