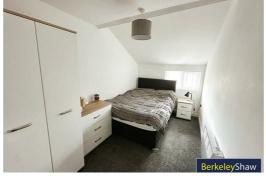

#### Bedroom 1

Double glazed window, carpet, electric heater, furnishing includes double bed and mattress, bedside table, wardrobe and chest of drawers

#### Bedroom 2

Double glazed window, carpet, electric heater, furnishing includes double bed and mattress, bedside table, wardrobe and chest of drawers

#### Bedroom 3

Double glazed velux window, carpet, electric heater, furnishing includes double bed and mattress, bedside table, wardrobe and chest of drawers