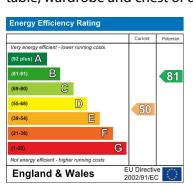

ss steel sink with mixer tap, integrated fridge/ freezer, washing machine, oven and hob and extractor hood, wall heater

# Lounge / Diner

Two double glazed windows, wall heater, laminate flooring, blinds furnishings includes 2 x sofas, rug, tv and stand, dining table and chairs

# Landing

Carpet, storage cupboard, velux window

#### Bedroom 1

Double glazed window, carpet, electric heater, furnishing includes double bed and mattress, bedside table, wardrobe and chest of drawers

#### Bedroom 2

Double glazed window, carpet, electric heater, furnishing includes double bed and mattress, bedside table, wardrobe and chest of drawers

#### Bedroom 3

Double glazed velux window, carpet, electric heater, furnishing includes double bed and mattress, bedside table, wardrobe and chest of drawers