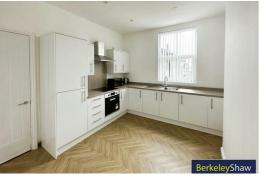

#### Kitchen

Double glazed window, radiator, kitchen comprises of a range of fitted base and wall units 1 1/2 stainless steel sink with mixer tap, integrated fridge/ freezer, washing machine, oven and hob and extractor hood, wall heater