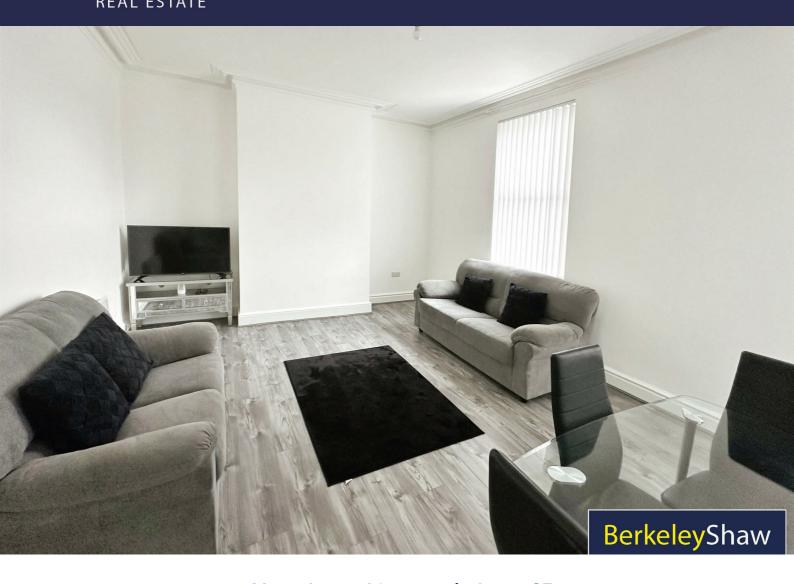

# Lounge / Diner

Two double glazed windows, wall heater, laminate flooring, blinds furnishings includes 2 x sofas, rug, tv and stand, dining table and chairs