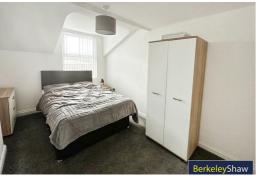

#### Bedroom 1

Double glazed window, carpet, electric heater, furnishing includes double bed and mattress, bedside table, wardrobe and chest of drawers

#### Bedroom 2

Double glazed window, carpet, electric heater, furnishing includes double bed and mattress, bedside table, wardrobe and chest of drawers

#### Bedroom 3

Double glazed velux window, carpet, electric heater, furnishing includes double bed and mattress, bedside table, wardrobe and chest of drawers