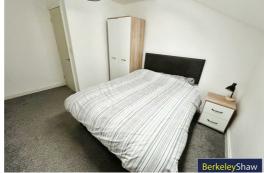

#### Bedroom 1

Double glazed window, carpet, electric heater, furnishing includes double bed and mattress, bedside table, wardrobe and chest of drawers

#### Bedroom 2

Double glazed window, carpet, electric heater, furnishing includes double bed and mattress, bedside table, wardrobe and chest of drawers

#### Bedroom 3

Double glazed velux window, carpet, electric heater, furnishing includes double bed and mattress, bedside table, wardrobe and chest of drawers