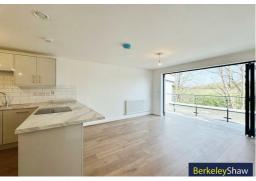

This stunning first floor, two-bedroom, two-bathroom apartment is finished to the highest standard, featuring a spacious open-plan kitchen and dining area that flows effortlessly into the living space. Expansive bi-fold doors open onto a large, sun-drenched balcony, creating a seamless indoor-outdoor living experience with picturesque views over the landscaped communal gardens.