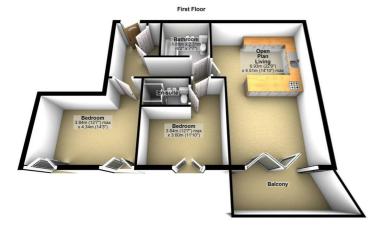

#### **First Floor**

### Hall

## Lounge/Dining/Kitchen

22'9" x 14'9" (6.94 x 4.52)

#### **Terrace**

#### Bedroom 1

14'2" x 12'5" (4.34 x 3.79)

#### Bedroom 2

8'1" x 11'10" (2.48 x 3.61)

#### **En-Suite**

#### **Bathroom**

7'7" x 6'2" (2.33 x 1.88)

First Floor

Bedroom 3.84m (12'7") max x 4.34m (14"3")