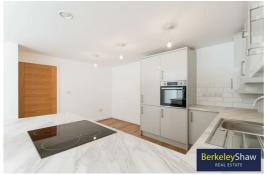

This stunning first floor, two-bedroom, two-bathroom apartment is finished to the highest standard, featuring a spacious open-plan kitchen and dining area that flows effortlessly into the living space. Expansive bi-fold doors open onto a large, sun-drenched balcony, creating a seamless indoor-outdoor living experience with picturesque views over the landscaped communal gardens.