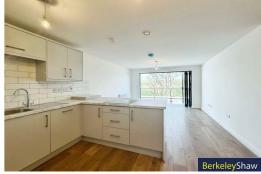

This stunning first floor, two-bedroom, two-bathroom apartment is finished to the highest standard, featuring a spacious open-plan kitchen and dining area that flows effortlessly into the living space. Expansive bi-fold doors open onto a large, sun-drenched balcony, creating a seamless indoor-outdoor living experience with picturesque views over the landscaped communal gardens.

## Lounge/Dining/Kitchen

22'9" x 14'9" (6.94 x 4.52)