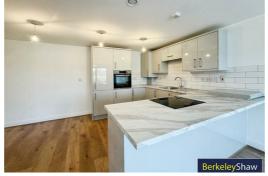

This stunning first floor, two-bedroom, two-bathroom apartment is finished to the highest standard, featuring a spacious open-plan kitchen and dining area that flows effortlessly into the living space. Expansive bi-fold doors open onto a large, sun-drenched balcony, creating a seamless indoor-outdoor living experience with picturesque views over the landscaped communal gardens.

## Lounge/Dining/Kitchen

22'9" x 14'9" (6.94 x 4.52)