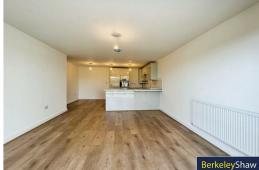

This stunning first floor, two-bedroom, two-bathroom apartment is finished to the highest standard, featuring a spacious open-plan kitchen and dining area that flows effortlessly into the living space. Expansive bi-fold doors open onto a large, sun-drenched balcony, creating a seamless indoor-outdoor living experience with picturesque views over the landscaped communal gardens.